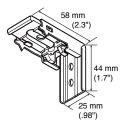

)               |                 | (.5 110)              |  |

<sup>\*</sup>Operation possible angle of Corner Joint is  $90^{\circ}$  to  $180^{\circ}$ .



#### **Installation Dimensions**

Wall attachment (With Universal Bracket)



#### Ceiling attachment (With Universal Bracket)





## Creaty Drum Type Twin One Chain / Creaty Drum Type Twin

#### Product View and Parts Name



#### Parts -

- (1) Head Rail
- ② Slide-in Velcro
- 3 Bracket
- 4 Pulley Set
- ⑤ Ball Chain
- 6 Ball Chain Joint
- ⑦ End Cap (One-sided operation only)
- Lift Cord
- Coiling Drum

- (10) Clutch
- ① Speed Controller
- Cord Adjuster
- ③ Return (Only when specified)
- (4) Weight Bar
- 15 Weight Bar Cap
- **16** Keeper Plate
- ① One Chain Pulley Set
- 18 Loop Ball Chain

#### **Brackets**

#### Universal Bracket



#### Ceiling Bracket



#### Maximum Shade Weight -

#### Total 8 kg (18 lb)

One-sided operation, Two-sided operation:

Front shade or back shade is 5 kg (11 lb) or less, and total weight is 8 kg (18 lb) or less. Including sewing materials.

### One chain:

Front shade or back shade is 4 kg (9 lb) or less, and total weight is 8 kg (18 lb) or less. Including sewing materials.

#### Allowable Size

| Product width Product height (H) (W) | 300–390 mm<br>(12–15") | 400–660 mm<br>(16–26") | 670–4,000 mm<br>(26–158") |
|--------------------------------------|------------------------|------------------------|---------------------------|
| 480-2,000 mm (19-79")                | 0                      | 0                      | 0                         |
| 2,010–3,000 mm (79–118")             |