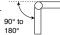

<sup>\*</sup>Operation possible angle of Corner Joint is  $90^{\circ}$  to  $180^{\circ}$ .

<sup>\*</sup>Operation possible angle of Corner Joint is 90° to 180°.