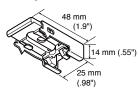

480–4,000 mm (19–158") |  |  |

Product height is less than 2,000 mm (79") for either product width is 390 mm (15") or less. Product height is less than 3,000 mm (118") for either product width is 400–660 mm (16–26") or less.

## Creaty Drum Type Single / Creaty Drum Type Gear Single





#### **Parts**

- ① Head Rail
- 2 Slide-in Velcro
- 3 Bracket
- O DI acke
- 4 Pulley Set5 Ball Chain
- 6 Ball Chain Joint \*

- 8 Lift Cord9 Coiling Drum
- ① Clutch \*

- ① Speed Controller \*
- 12 Cord Adjuster
- (3) Return (Bay window styles)
- (4) Guide Cord (Austrian)
- (15) Guide Cord End (Austrian)
- (6) Weight Bar (Plain, Sharp)
- 17 Weight Bar Cap (Plain, Sharp)
- (18) Weight (Balloon, Austrian)
- (9) Corner Joint (Bay window styles)

#### Brackets

#### Universal Bracket



#### Ceiling Bracket



## Allowable Size

| Product width Product height (H) (W) | 300–390 mm<br>(12–15") | 400–660 mm<br>(16–26") | 670–4,000 mm<br>(26–158") |
|--------------------------------------|------------------------|------------------------|---------------------------|
| 480–2,000 mm (19–79")                | (*1)                   | 0                      | 0                         |
| 2,010–3,000 mm (79–118")             | _                      | 0                      | 0                         |
| 3,010-4,000 mm (119-158")            | _                      | _                      | O (*2)                    |

 $<sup>^{\</sup>star}1$  For Coiling Drum Short only.  $\,^{\star}2$  For Coiling Drum Long only.

#### Maximum Shade Weight

Creaty Drum Single: 5 kg (11 lb) Creaty Drum Gear Single: