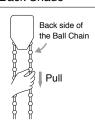

#### · One Chain Operation

Both the front shade and back shade can be raised and lowered by a single chain.

How to pull up the Front Shade

Pull down the front side of the Ball Chain.

How to pull up the Back Shade

Pull down the back side of the Ball Chain.

How to pull down the Front Shade

Front side of the Ball Chain

Pull

Loosen tension

Pull down the front side of the Ball Chain and release it.

How to pull down the Back Shade