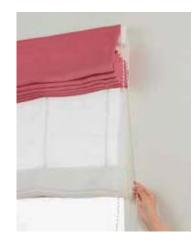

#### · One Chain Operation

Both the front shade and back shade can be raised and lowered by a single chain.

How to pull up the Front Shade

Pull down the front side of the Ball Chain.

How to pull up the Back Shade

#### How to Pull up the Shade

Pull down the ball chain and release your hand at the position you want to stop the Shade.