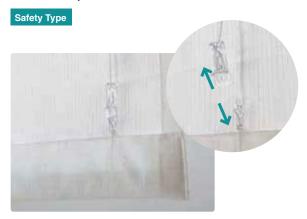

#### · RS S-shaped Ring for Cord S

If a child's hand or head gets tangled in the cord, the cord detaches from the tape ring when force is applied.

Installation with RS Cord Adjuster S will further reduce danger.

#### · Cord Stop S

A safety mechanism in the upper part of the operation cord (circled) Cord Stop S will detach to eliminate danger when force is applied.

\*Two pieces required for the Twin.