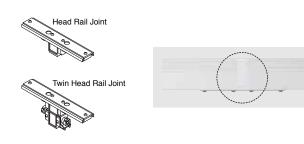

#### · Head Rail Joint / Twin Head Rail Joint

Use the Head Rail Joint to easily carry large rails into a room in divided sections. Reassemble the sections in a few easy steps just before installing.

A Twin Head Rail Joint is also available.

The packing size is reduced to half that for large rails, for high portability.