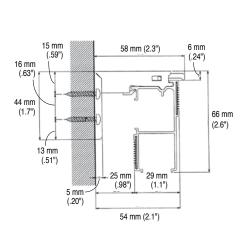

ewing materials.

#### Allowable Size

| Product width Product height (H) (W) | 300–390 mm<br>(12–15") | 400–660 mm<br>(16–26") | 670–4,000 mm<br>(26–158") |
|--------------------------------------|------------------------|------------------------|---------------------------|
| 480-2,000 mm (19-79")                | 0                      | 0                      | 0                         |
| 2,010–3,000 mm (79–118")             | _                      | 0                      | 0                         |
| 3,010-4,000 mm (119-158")            | _                      | _                      | 0                         |

<sup>\*</sup>Product height is 3,000 mm (118") or less at One-sided or Two-sided operation.

#### Installation Dimensions

Wall attachment (With Universal Bracket)



#### Ceiling attachment (With Universal Bracket)





## Creaty Cord Type Single

#### Product View and Parts Name



#### Parts -

- ① Head Rail
- 2 Slide-in Velcro
- 3 Bracket
- 4 Stopper Case (Main unit)
- ⑤ Cord Guide (Cord Guide A/B)
- 6 Stopper Guide (width up to 290 mm)
- ⑦ End Cap
- 8 Lift Cord
- 9 Cord Stop
- 10 Cord
- ① Safety Joint
- 12 Cord Adjuster
- (3) Return (Only when specified)
- (4) Weight Bar
- 15 Weight Bar Cap

#### **Brackets**

Universal Bracket



#### Ceiling Bracket



#### Allowable Size

| Product width (W)  | 180 mm (7.1") to 2,400 mm (94") |
|--------------------|---------------------------------|
| Product height (H) | 480 mm (19") to 3,000 mm (118") |

#### Allowable size for bay window

| The number     |                            |