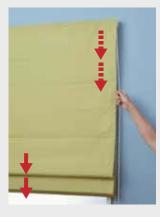

#### How to Pull up the Shade

Pull down the ball chain and release your hand at the position you want to stop the Shade.

#### How to Pull down the Shade

Pull down the ball chain about 2 cm again and release your hand, the Shade is lifted down to the bottom.