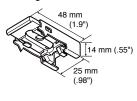

| (.5 110)              |  |

<sup>\*</sup>Operation possible angle of Corner Joint is  $90^{\circ}$  to  $180^{\circ}$ .



#### **Installation Dimensions**

Wall attachment (With Universal Bracket)



#### Ceiling attachment (With Universal Bracket)





## Creaty Drum Type Twin One Chain / Creaty Drum Type Twin

#### Product View and Parts Name



#### Parts -

- (1) Head Rail
- ② Slide-in Velcro
- 3 Bracket
- 4 Pulley Set
- ⑤ Ball Chain
- 6 Ball Chain Joint
- ⑦ End Cap (One-sided operation only)
- Lift Cord
- Coiling Drum

- (10) Clutch
- ① Speed Controller
- Cord Adjuster
- ③ Return (Only when specified)
- (4) Weight Bar
- 15 Weight Bar Cap
- **16** Keeper Plate
- ① One Chain Pulley Set
- 18 Loop Ball Chain

#### **Brackets**

#### Universal Bracket



#### Ceiling Bracket



#### Maximum Shade Weight -

#### Total 8 kg (18 lb)

One-sided operation, Two-sided operation:

Front shade or back shade is 5 kg (11 lb) or less, and total weight is 8 kg (18 lb) or less. Including sewing materials.

### One chain:

Front shade or back shade is 4 kg (9 lb) or less, and total weight is 8 kg (18 lb) or less. Including sewing materials.

#### Allowable Size

| Product width Product height (H) (W) | 300–390 mm<br>(12–15") | 400–660 mm<br>(16–26") | 670–4,000 mm<br>(26–158") |
|--------------------------------------|------------------------|------------------------|---------------------------|
| 480-2,000 mm (19-79")                | 0                      | 0                      | 0                         |
| 2,010–3,000 mm (79–118")             | _