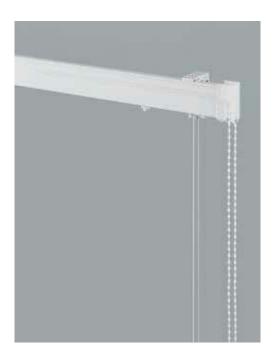

## ■ Creaty Drum Type Twin One Chain

• Achieve a smoother operability by the improvement of the Pulley

Adjusts easily with one hand for greater user comfort.

Moves more smoothly while lifting just as quietly and easily as before.

Benefits of Twin One Chain

- Even in a large window, easy and smooth operability in one hand.
- Lifting operation of the front and back Shades with one chain, easy-to-handle and excellent looking.

#### · One Chain Operation

Both the front shade and back shade can be raised and lowered by a single chain.

How to pull up the Front Shade

Pull down the front side of the Ball Chain.

How to pull up the Back Shade