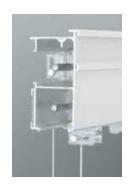

#### **Parts**

- ① Head Rail
- 2 Slide-in Velcro
- 3 Bracket
- O DI acke
- 4 Pulley Set5 Ball Chain
- 6 Ball Chain Joint \*

- 8 Lift Cord9 Coiling Drum
- ① Clutch \*

- ① Speed Controller \*
- 12 Cord Adjuster
- (3) Return (Bay window styles)
- (4) Guide Cord (Austrian)
- (15) Guide Cord End (Austrian)
- (6) Weight Bar (Plain, Sharp)
- 17 Weight Bar Cap (Plain, Sharp)
- (18) Weight (Balloon, Austrian)
- (9) Corner Joint (Bay window styles)

#### Parts -

- (1) Head Rail
- ② Slide-in Velcro
- 3 Bracket
- 4 Pulley Set
- ⑤ Ball Chain
- 6 Ball Chain Joint
- ⑦ End Cap (One-sided operation only)
- Lift Cord
- Coiling Drum

- (10) Clutch
- ① Speed Controller
- Cord Adjuster
- ③ Return (Only when specified)
- (4) Weight Bar
- 15 Weight Bar Cap
- **16** Keeper Plate
- ① One Chain Pulley Set
- 18 Loop Ball Chain