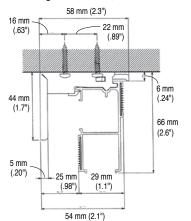

th Product height (H) (W) | 300–390 mm<br>(12–15") | 400–660 mm<br>(16–26") | 670–4,000 mm<br>(26–158") |
|--------------------------------------|------------------------|------------------------|---------------------------|
| 480-2,000 mm (19-79")                | 0                      | 0                      | 0                         |
| 2,010–3,000 mm (79–118")             | _                      | 0                      | 0                         |
| 3,010-4,000 mm (119-158")            | _                      | _                      | 0                         |

<sup>\*</sup>Product height is 3,000 mm (118") or less at One-sided or Two-sided operation.

#### Installation Dimensions

Wall attachment (With Universal Bracket)



#### Ceiling attachment (With Universal Bracket)





## Creaty Cord Type Single

#### Product View and Parts Name



#### Parts -

- ① Head Rail
- 2 Slide-in Velcro
- 3 Bracket
- 4 Stopper Case (Main unit)
- ⑤ Cord Guide (Cord Guide A/B)
- 6 Stopper Guide (width up to 290 mm)
- ⑦ End Cap
- 8 Lift Cord
- 9 Cord Stop
- 10 Cord
- ① Safety Joint
- 12 Cord Adjuster
- (3) Return (Only when specified)
- (4) Weight Bar
- 15 Weight Bar Cap

#### **Brackets**

Universal Bracket



#### Ceiling Bracket



#### Allowable Size

| Product width (W)  | 180 mm (7.1") to 2,400 mm (94") |
|--------------------|---------------------------------|
| Product height (H) | 480 mm (19") to 3,000 mm (118") |

#### Allowable size for bay window

| The number     |                            |                              |                 |                   |
|--