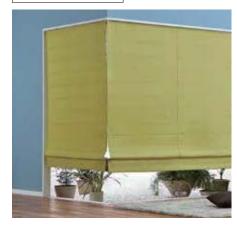

#### · Corner Return

Corner Return provides a useful function for twin shades in corner windows.

Corner Return widens the back side of the screen to block outside light by filling in the gap between the shades in the corners.

Corner Return is impossible to attach on the operating side. Weight Bar length is the front or back Shade width.