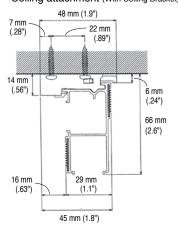

Product height (H) (W) | 300–390 mm<br>(12–15") | 400–660 mm<br>(16–26") | 670–4,000 mm<br>(26–158") |
|--------------------------------------|------------------------|------------------------|---------------------------|
| 480-2,000 mm (19-79")                | 0                      | 0                      | 0                         |
| 2,010–3,000 mm (79–118")             | _                      | 0                      | 0                         |
| 3,010-4,000 mm (119-158")            | _                      | _                      | 0                         |

<sup>\*</sup>Product height is 3,000 mm (118") or less at One-sided or Two-sided operation.

#### Installation Dimensions

Wall attachment (With Universal Bracket)



#### Ceiling attachment (With Universal Bracket)





## Creaty Cord Type Single

#### Product View and Parts Name



#### Parts -

- ① Head Rail
- 2 Slide-in Velcro
- 3 Bracket
- 4 Stopper Case (Main unit)
- ⑤ Cord Guide (Cord Guide A/B)
- 6 Stopper Guide (width up to 290 mm)
- ⑦ End Cap
- 8 Lift Cord
- 9 Cord Stop
- 10 Cord
- ① Safety Joint
- 12 Cord Adjuster
- (3) Return (Only when specified)
- (4) Weight Bar
- 15 Weight Bar Cap

#### **Brackets**

Universal Bracket



#### Ceiling Bracket



#### Allowable Size

| Product width (W)  | 180 mm (7.1") to 2,400 mm (94") |
|--------------------|---------------------------------|
| Product height (H) | 480 mm (19") to 3,000 mm (118") |

#### Allowable size for bay window

| The number     |                            |                              |                 |                   |
|----