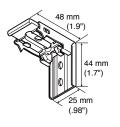

#### Universal Bracket

#### **Installation Dimensions**

Wall attachment (With Universal Bracket)

#### Ceiling attachment (With Universal Bracket)