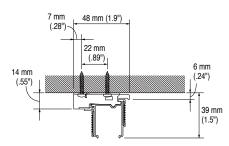

#### **Installation Dimensions**

Wall attachment (With Universal Bracket)

## Ceiling attachment (With Universal Bracket)