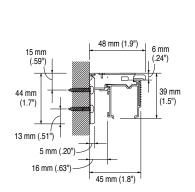

#### **Installation Dimensions**

Wall attachment (With Universal Bracket)

#### Ceiling attachment (With Universal Bracket)