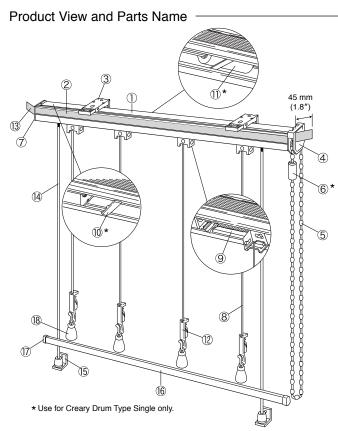

## Creaty Drum Type Twin One Chain / Creaty Drum Type Twin

#### Product View and Parts Name

#### Parts -

- (1) Head Rail
- ② Slide-in Velcro
- 3 Bracket
- 4 Pulley Set
- ⑤ Ball Chain
- 6 Ball Chain Joint
- ⑦ End Cap (One-sided operation only)
- Lift Cord
- Coiling Drum

- (10) Clutch
- ① Speed Controller
- Cord Adjuster
- ③ Return (Only when specified)
- (4) Weight Bar
- 15 Weight Bar Cap
- **16** Keeper Plate
- ① One Chain Pulley Set
- 18 Loop Ball Chain

#### **Brackets**

#### Universal Bracket

#### Ceiling Bracket