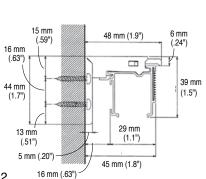

#### Structural Drawing

Ceiling attachment only.

Attachment at 90 degrees bending form for internal or external corner.

## Measuring Method for Corner Windows