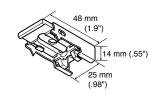

#### Ceiling Bracket

#### **Installation Dimensions**

Wall attachment (With Universal Bracket)

#### Ceiling attachment (With Universal Bracket)