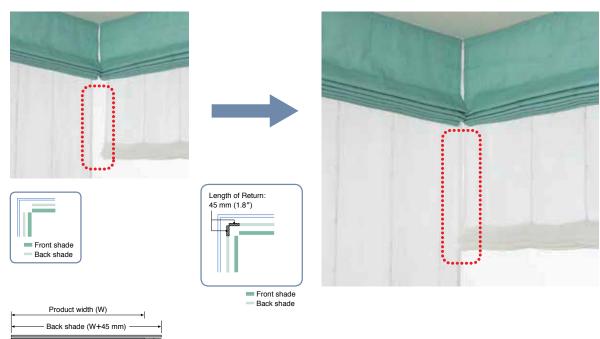

#### · Corner Return

Corner Return provides a useful function for twin shades in corner windows.

Corner Return widens the back side of the screen to block outside light by filling in the gap between the shades in the corners.

Corner Return is impossible to attach on the operating side. Weight Bar length is the front or back Shade width.