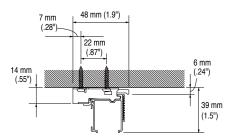

#### **Installation Dimensions**

Wall attachment (With Universal Bracket)

## Ceiling attachment (With Universal Bracket)