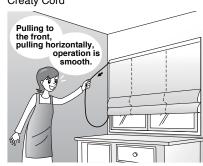

#### Simple and Easy Operation

Quite operation with small power. The screen stops at anywhere you want. Even if you pull the cord from any angle, one-stop and one-release is possible.

Cord Type Twin / Brown

Ordinary Roman Shades

Ordinary Roman Shades require the cord to be pulled straight down for operation. Creaty Cord

Creaty Cord's heart cam stopper makes it possible to pull the cord at any angle for stop and release operation.