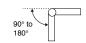

<sup>\*</sup>Operation possible angle of Corner Joint is  $90^{\circ}$  to  $180^{\circ}$ .

<sup>\*</sup>Operation possible angle of Corner Joint is 90° to 180°.