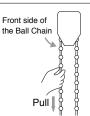

#### · One Chain Operation

Both the front shade and back shade can be raised and lowered by a single chain.

How to pull up the Front Shade

Pull down the front side of the Ball Chain.

How to pull up the Back Shade

Pull down the back side of the Ball Chain.

How to pull down the Front Shade

Front side of the Ball Chain

Pull

Loosen tension

Pull down the front side of the Ball Chain and release it.

How to pull down the Back Shade