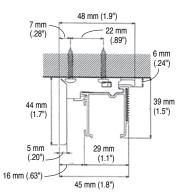

#### **Installation Dimensions**

Wall attachment (With Universal Bracket)

#### Installation Dimensions

Wall attachment (With Universal Bracket)