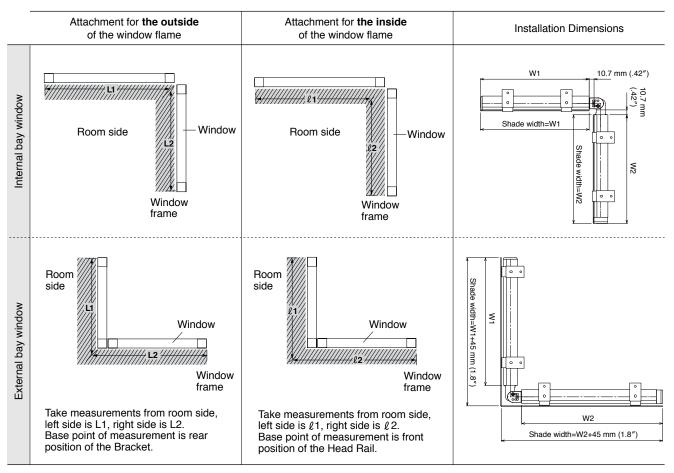

### Corner Separate

One Roman Shade will also work in external or internal bay windows. Possible simultaneous operation for the left and right both Roman Shade.

For internal bay window

By one unit at the corner window

For external bay window

Head Rail part

Bottom part

#### Structural Drawing

Ceiling attachment only.

Attachment at 90 degrees bending form for internal or external corner.

## Measuring Method for Corner Windows