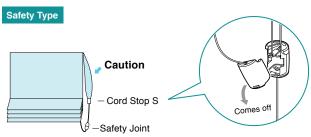

#### · Cord Stop S

A safety mechanism in the upper part of the operation cord (circled) Cord Stop S will detach to eliminate danger when force is applied.

\*Two pieces required for the Twin.

#### · RS S-shaped Ring for Cord S

If a child's hand or head gets tangled in the cord, the cord detaches from the tape ring when force is applied.

Installation with RS Cord Adjuster S will further reduce danger.

#### · RS Cord Adjuster S

The Cord Adjuster in separating when force is applied. It can be easily restored even if it comes off.