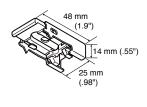

r Joint is 90° to 180°.



#### Maximum Shade Weight

5 kg (11 lb)

Including sewing materials.

#### **Installation Dimensions**

Wall attachment (With Universal Bracket)



## Ceiling attachment (With Universal Bracket)





## Creaty Cord Type Twin

#### Product View and Parts Name

#### One-sided operation



#### Two-sided operation



#### Parts

- 1) Head Rail
- ② Slide-in Velcro
- 3 Bracket
- 4 Stopper Case (Main unit)
- ⑤ Cord Guide (Cord Guide A/B)
- ⑥ Stopper Guide (Width up to 290 mm)
- 7 End Cap (One-sided operation only)
- 8 Lift Cord
- 9 Cord Stop
- ① Cord
- ① Cord Separator (One-sided operation only)
- Safety Joint

- (13) Cord Adjuster
- (4) Return (Only when specified)
- 15 Weight Bar
- 16 Weight Bar Cap

#### **Brackets**

#### Universal Bracket



#### Ceiling Bracket



#### Maximum Shade Weight -

#### Total 8 kg (18 lb)

Front shade or back shade is 5 kg (11 lb) or less, and total weight is 8 kg (18 lb) or less. Including sewing materials.

#### Allowable Size

| Product width (W)  | 180 mm (7.1") to 2,400 mm (94") |
|--------------------|---------------------------------|
| Product height (H) | 480 mm (19") to 3,000 mm (118") |

#### **Installation Dimensions**

Wall attachment (With Universal Bracket)



#### Ceiling attachment (With Universal Bracket)





## Creaty Parts

|