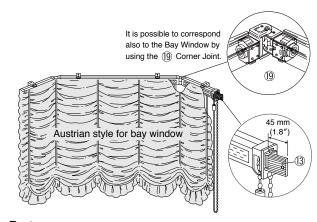

#### · Corner Return

Corner Return provides a useful function for twin shades in corner windows.

Corner Return widens the back side of the screen to block outside light by filling in the gap between the shades in the corners.

Corner Return is impossible to attach on the operating side. Weight Bar length is the front or back Shade width.

<sup>\*</sup>Operation possible angle of Corner Joint is  $90^{\circ}$  to  $180^{\circ}$ .