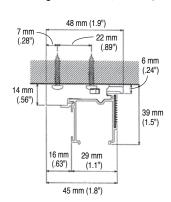

#### Ceiling attachment (With Universal Bracket)

## Ceiling attachment (With Universal Bracket)