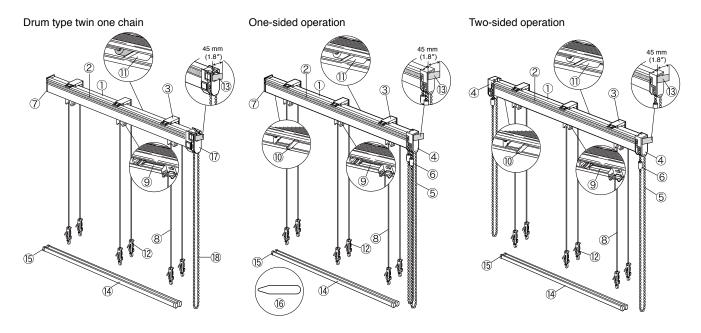

#### **Parts**

- ① Head Rail
- 2 Slide-in Velcro
- 3 Bracket
- O DI acke
- 4 Pulley Set5 Ball Chain
- 6 Ball Chain Joint \*

- 8 Lift Cord9 Coiling Drum
- ① Clutch \*

- ① Speed Controller \*
- 12 Cord Adjuster
- (3) Return (Bay window styles)
- (4) Guide Cord (Austrian)
- (15) Guide Cord End (Austrian)
- (6) Weight Bar (Plain, Sharp)
- 17 Weight Bar Cap (Plain, Sharp)
- (18) Weight (Balloon, Austrian)
- (9) Corner Joint (Bay window styles)

#### Product View and Parts Name

#### Parts -

- (1) Head Rail
- ② Slide-in Velcro
- 3 Bracket
- 4 Pulley Set
- ⑤ Ball Chain
- 6 Ball Chain Joint
- ⑦ End Cap (One-sided operation only)
- Lift Cord
- Coiling Drum

- (10) Clutch
- ① Speed Controller
- Cord Adjuster
- ③ Return (Only when specified)
- (4) Weight Bar
- 15 Weight Bar Cap
- **16** Keeper Plate
- ① One Chain Pulley Set
- 18 Loop Ball Chain

#### Parts -

- ① Head Rail
- 2 Slide-in Velcro
- 3 Bracket
- 4 Stopper Case (Main unit)
- ⑤ Cord Guide (Cord Guide A/B)
- 6 Stopper Guide (width up to 290 mm)
- ⑦ End Cap
- 8 Lift Cord
- 9 Cord Stop
- 10 Cord
- ① Safety Joint
- 12 Cord Adjuster
- (3) Return (Only when specified)
- (4) Weight Bar
- 15 Weight Bar Cap

#### One-sided operation

#### Two-sided operation

#### Parts

- 1) Head Rail
- ② Slide-in Velcro
- 3 Bracket
- 4 Stopper Case (Main unit)
- ⑤ Cord Guide (Cord Guide A/B)
- ⑥ Stopper Guide (Width up to 290 mm)
- 7 End Cap (One-sided operation only)
- 8 Lift Cord
- 9 Cord Stop
- ① Cord
- ① Cord Separator (One-sided operation only)
- Safety Joint

- (13) Cord Adjuster
- (4) Return (Only when specified)
- 15 Weight Bar
- 16 Weight Bar Cap