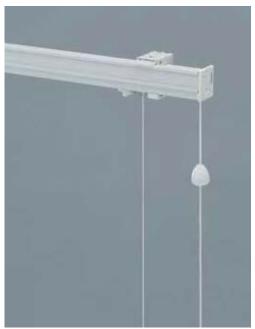

#### Simple and Easy Operation

Quite operation with small power. The screen stops at anywhere you want. Even if you pull the cord from any angle, one-stop and one-release is possible.

Cord Type Twin / Brown

Ordinary Roman Shades

Ordinary Roman Shades require the cord to be pulled straight down for operation. Creaty Cord

Creaty Cord's heart cam stopper makes it possible to pull the cord at any angle for stop and release operation.