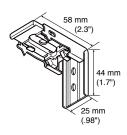

possible angle of Corner Joint is 90° to 180°.



#### Maximum Shade Weight

5 kg (11 lb)

Including sewing materials.

#### **Installation Dimensions**

Wall attachment (With Universal Bracket)



## Ceiling attachment (With Universal Bracket)





## Creaty Cord Type Twin

#### Product View and Parts Name

#### One-sided operation



#### Two-sided operation



#### Parts

- 1) Head Rail
- ② Slide-in Velcro
- 3 Bracket
- 4 Stopper Case (Main unit)
- ⑤ Cord Guide (Cord Guide A/B)
- ⑥ Stopper Guide (Width up to 290 mm)
- 7 End Cap (One-sided operation only)
- 8 Lift Cord
- 9 Cord Stop
- ① Cord
- ① Cord Separator (One-sided operation only)
- Safety Joint

- (13) Cord Adjuster
- (4) Return (Only when specified)
- 15 Weight Bar
- 16 Weight Bar Cap

#### **Brackets**

#### Universal Bracket



#### Ceiling Bracket



#### Maximum Shade Weight -

#### Total 8 kg (18 lb)

Front shade or back shade is 5 kg (11 lb) or less, and total weight is 8 kg (18 lb) or less. Including sewing materials.

#### Allowable Size

| Product width (W)  | 180 mm (7.1") to 2,400 mm (94") |
|--------------------|---------------------------------|
| Product height (H) | 480 mm (19") to 3,000 mm (118") |

#### **Installation Dimensions**

Wall attachment (With Universal Bracket)



#### Ceiling attachment (With Universal Bracket)





## Creaty Parts

|