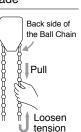

Pull down the back side of the Ball Chain.

How to pull down the Front Shade

Front side of the Ball Chain

Pull

Loosen tension

Pull down the front side of the Ball Chain and release it.

How to pull down the Back Shade

Pull down the back side of the Ball Chain and release it.