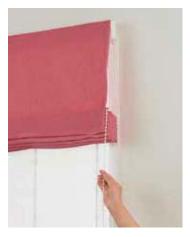

#### Simple and Easy Operation

Quite operation with small power. The screen stops at anywhere you want. Even if you pull the cord from any angle, one-stop and one-release is possible.

Cord Type Twin / Brown

Ordinary Roman Shades

Ordinary Roman Shades require the cord to be pulled straight down for operation. Creaty Cord

Creaty Cord's heart cam stopper makes it possible to pull the cord at any angle for stop and release operation.