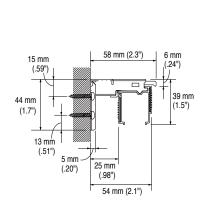

#### **Installation Dimensions**

Wall attachment (With Universal Bracket)

#### Ceiling attachment (With Universal Bracket)

#### Installation Dimensions

Wall attachment (With Universal Bracket)