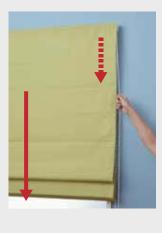

#### How to Pull up the Shade

Pull down the ball chain and release your hand at the position you want to stop the Shade.

#### How to Pull down the Shade

Pull down the ball chain about 2 cm again and release your hand, the Shade is lifted down to the bottom.