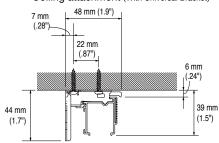

#### Installation Dimensions

Wall attachment (With Universal Bracket)

#### Ceiling attachment (With Universal Bracket)