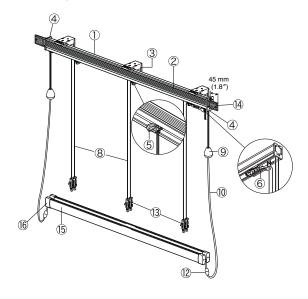

#### **Parts**

- ① Head Rail
- 2 Slide-in Velcro
- 3 Bracket
- O DI acke
- 4 Pulley Set5 Ball Chain
- 6 Ball Chain Joint \*

- 8 Lift Cord9 Coiling Drum
- ① Clutch \*

- ① Speed Controller \*
- 12 Cord Adjuster
- (3) Return (Bay window styles)
- (4) Guide Cord (Austrian)
- (15) Guide Cord End (Austrian)
- (6) Weight Bar (Plain, Sharp)
- 17 Weight Bar Cap (Plain, Sharp)
- (18) Weight (Balloon, Austrian)
- (9) Corner Joint (Bay window styles)

## Creaty Drum Type Twin One Chain / Creaty Drum Type Twin

#### Product View and Parts Name

#### Parts -

- (1) Head Rail
- ② Slide-in Velcro
- 3 Bracket
- 4 Pulley Set
- ⑤ Ball Chain
- 6 Ball Chain Joint
- ⑦ End Cap (One-sided operation only)
- Lift Cord
- Coiling Drum

- (10) Clutch
- ① Speed Controller
- Cord Adjuster
- ③ Return (Only when specified)
- (4) Weight Bar
- 15 Weight Bar Cap
- **16** Keeper Plate
- ① One Chain Pulley Set
- 18 Loop Ball Chain