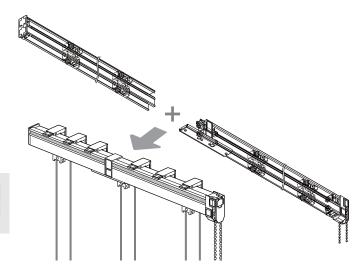

#### · Head Rail Joint / Twin Head Rail Joint

Use the Head Rail Joint to easily carry large rails into a room in divided sections. Reassemble the sections in a few easy steps just before installing.

A Twin Head Rail Joint is also available.

The packing size is reduced to half that for large rails, for high portability.