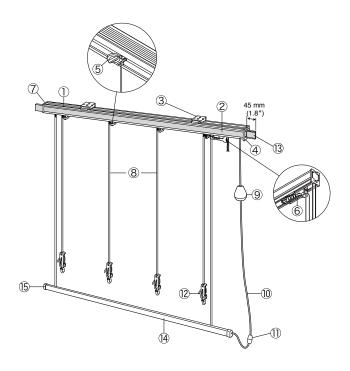

#### **Parts**

- ① Head Rail
- 2 Slide-in Velcro
- 3 Bracket
- O DI acke
- 4 Pulley Set5 Ball Chain
- 6 Ball Chain Joint \*

- 8 Lift Cord9 Coiling Drum
- ① Clutch \*

- ① Speed Controller \*
- 12 Cord Adjuster
- (3) Return (Bay window styles)
- (4) Guide Cord (Austrian)
- (15) Guide Cord End (Austrian)
- (6) Weight Bar (Plain, Sharp)
- 17 Weight Bar Cap (Plain, Sharp)
- (18) Weight (Balloon, Austrian)
- (9) Corner Joint (Bay window styles)

#### Brackets

#### Universal Bracket

#### Ceiling Bracket