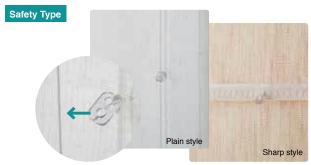

#### · RS S-shaped Ring for Cord S

If a child's hand or head gets tangled in the cord, the cord detaches from the tape ring when force is applied.

Installation with RS Cord Adjuster S will further reduce danger.

#### · Cord Stop S

A safety mechanism in the upper part of the operation cord (circled) Cord Stop S will detach to eliminate danger when force is applied.

\*Two pieces required for the Twin.