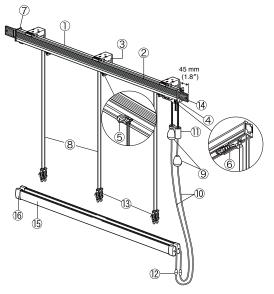

#### Parts -

- (1) Head Rail
- ② Slide-in Velcro
- 3 Bracket
- 4 Pulley Set
- ⑤ Ball Chain
- 6 Ball Chain Joint
- ⑦ End Cap (One-sided operation only)
- Lift Cord
- Coiling Drum

- (10) Clutch
- ① Speed Controller
- Cord Adjuster
- ③ Return (Only when specified)
- (4) Weight Bar
- 15 Weight Bar Cap
- **16** Keeper Plate
- ① One Chain Pulley Set
- 18 Loop Ball Chain