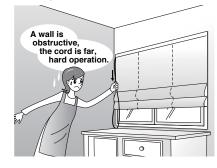

Ordinary Roman Shades

Ordinary Roman Shades require the cord to be pulled straight down for operation. Creaty Cord

Creaty Cord's heart cam stopper makes it possible to pull the cord at any angle for stop and release operation.