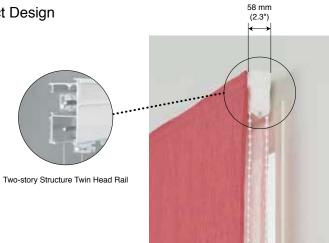

## Two-story Structure for Simple and Compact Design

The vertical placement of the front and back rails in a single unit greatly reduces depth.

The discreet gap between the window frame and shade relaxes the cramped feeling of a room.