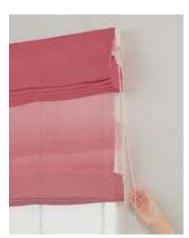

Pull down the back side of the Ball Chain.

How to pull down the Front Shade

Front side of the Ball Chain

Pull

Loosen tension

Pull down the front side of the Ball Chain and release it.

How to pull down the Back Shade

Pull down the back side of the Ball Chain and release it.