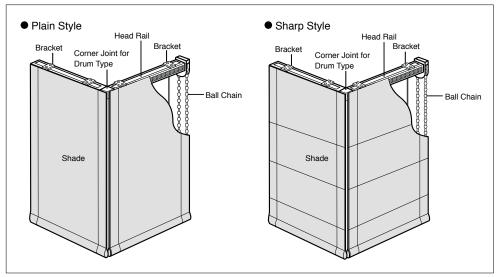

## Creaty Lineup

|                                                                                                                                                                                                                                            | Drum Type                                                                                                                                                               |                                                                                                                                                                                                                                            |  |  |  |  |  |  |  |
|--------------------------------------------------------------------------------------------------------------------------------------------------------------------------------------------------------------------------------------------|-------------------------------------------------------------------------------------------------------------------------------------------------------------------------|--------------------------------------------------------------------------------------------------------------------------------------------------------------------------------------------------------------------------------------------|--|--|--|--|--|--|--|
| Twin One Chain                                                                                                                                                                                                                             | Clutch Twin                                                                                                                                                             | Single                                                                                                                                                                                                                                     |  |  |  |  |  |  |  |
|                                                                                                                                                                                                                                            |                                                                                                                                                                         |                                                                                                                                                                                                                                            |  |  |  |  |  |  |  |
| Features                                                                                                                                                                                                                                   | Features                                                                                                                                                                |                                                                                                                                                                                                                                            |  |  |  |  |  |  |  |
| <ul> <li>A single chain adjusts the front<br/>and back of both screens.</li> </ul>                                                                                                                                                         | <ul><li>Easy and simple operation with one</li><li>The built-in Speed Controller prevent</li></ul>                                                                      | e hand using the built-in Clutch. ents the screen from swooping down.                                                                                                                                                                      |  |  |  |  |  |  |  |
| <ul> <li>Easy and simple operation with<br/>one hand using the built-in Clutch.</li> </ul>                                                                                                                                                 |                                                                                                                                                                         |                                                                                                                                                                                                                                            |  |  |  |  |  |  |  |
| <ul> <li>The built-in Speed Controller<br/>prevents the screen from<br/>swooping down.</li> </ul>                                                                                                                                          |                                                                                                                                                                         |                                                                                                                                                                                                                                            |  |  |  |  |  |  |  |
| Allowable Size Width: 300–4,000 mm (12–158") Height: 480–4,000 mm (19–158") *Depending on the style. *If width is 390 mm (15") or less, height is up to 2,000 mm (79"). *If width is 400–660 mm (16–26"), height is up to 3,000 mm (118"). | Allowable Size Width: 300–4,000 mm (12–158") Height: 480–3,000 mm (19–118") *Depending on the style. *If width is 390 mm (15") or less, height is up to 2,000 mm (79"). | Allowable Size Width: 300–4,000 mm (12–158") Height: 480–4,000 mm (19–158") *Depending on the style. *If width is 390 mm (15") or less, height is up to 2,000 mm (79"). *If width is 400–660 mm (16–26"), height is up to 3,000 mm (118"). |  |  |  |  |  |  |  |
| Maximum Shade Weight Up to 8 kg (18 lb) in total of 2 shades *Front and back shade, each one is up to 4 kg (9 lb).                                                                                                                         | Maximum Shade Weight Up to 8 kg (18 lb) in total of 2 shades *Either front or back shade is up to 5 kg (11 lb).                                                         | Maximum Shade Weight 5 kg (11 lb) *Including sewing materials.                                                                                                                                                                             |  |  |  |  |  |  |  |
| Allowable Style  Plain + Plain  Hain  Sharp + Sharp                                                                                                                                                                                        | Sharp + Plain                                                                                                                                                           | Allowable Style  Plain Sharp Austrian (Bay window)  Balloon (Bay window)                                                                                                                                                                   |  |  |  |  |  |  |  |
| Refer to page 5 and page 13 for details                                                                                                                                                                                                    | Refer to page 6 and page 13 for details                                                                                                                                 | Refer to page 6 and page 12 for details                                                                                                                                                                                                    |  |  |  |  |  |  |  |

#### What is Twin?

- A compact head rail with two shades fits neatly on the window frame and yet offers an easy operation.
- Two shades operate with only one Head Rail. A single unit for two shades reduces cost.
- Can be selected operation for right side, left side or both sides (excluding Twin One Chain).

#### Allowable Products

- Creaty Drum Type Twin One Chain
- Creaty Drum Type Twin
- Creaty Cord Type Twin

| Drum Type                                                                                                                                                                                                                   | Cord Type                                                                                  |                                                                                       |  |  |  |  |  |
|-----------------------------------------------------------------------------------------------------------------------------------------------------------------------------------------------------------------------------|--------------------------------------------------------------------------------------------|---------------------------------------------------------------------------------------|--|--|--|--|--|
| Gear                                                                                                                                                                                                                        | Twin                                                                                       | Single                                                                                |  |  |  |  |  |
| Single                                                                                                                                                                                                                      | TWIII                                                                                      | Sirigle                                                                               |  |  |  |  |  |
|                                                                                                                                                                                                                             |                                                                                            |                                                                                       |  |  |  |  |  |
| Features                                                                                                                                                                                                                    | Features                                                                                   |                                                                                       |  |  |  |  |  |
| <ul> <li>Operates lightly with the built-in</li> </ul>                                                                                                                                                                      | <ul><li>Suitable for narrow windows.</li></ul>                                             |                                                                                       |  |  |  |  |  |
| Gear.                                                                                                                                                                                                                       | <ul><li>Simple and smooth operability.</li></ul>                                           |                                                                                       |  |  |  |  |  |
| <ul> <li>Lowering is simple: When the<br/>hand lowers the Ball Chain, the<br/>shade falls by the same distance.</li> </ul>                                                                                                  |                                                                                            |                                                                                       |  |  |  |  |  |
| <ul><li>Suitable for big windows.</li></ul>                                                                                                                                                                                 |                                                                                            |                                                                                       |  |  |  |  |  |
| Allowable Size                                                                                                                                                                                                              | Allowable Size                                                                             | Allowable Size                                                                        |  |  |  |  |  |
| Width: 300–4,000 mm (12–158") Height: 480–4,000 mm (19–158") *Depending on the style. *If width is 390 mm (15") or less, height is up to 2,000 mm (79"). *If width is 400–660 mm (16–26"), height is up to 3,000 mm (118"). | Width: 180–2,400 mm (7.1–94")<br>Height: 480–3,000 mm (19–118")                            | Width: 180–2,400 mm (7.1–94") Height: 480–3,000 mm (19–118") *Depending on the style. |  |  |  |  |  |
| Maximum Shade Weight                                                                                                                                                                                                        | Maximum Shade Weight                                                                       | Maximum Shade Weight                                                                  |  |  |  |  |  |
| 8 kg (18 lb) *Including sewing materials.                                                                                                                                                                                   | Up to 8 kg (18 lb) in total of 2 shades *Either front or back shade is up to 5 kg (11 lb). | 5 kg (11 lb) *Including sewing materials.                                             |  |  |  |  |  |
| Allowable Style  Plain Sharp Austrian (Bay window)                                                                                                                                                                          | Allowable Style  Plain + Plain  Sharp + Plain                                              | Allowable Style  Plain Sharp Austrian (Bay window)                                    |  |  |  |  |  |
| Balloon Balloon (Bay window)                                                                                                                                                                                                | Sharp + Sharp                                                                              | Balloon<br>(Bay window)                                                               |  |  |  |  |  |
| Refer to page 6 and page 12 for details                                                                                                                                                                                     | Refer to page 7 and page 14 for details                                                    | Refer to page 7 and page 15 for details                                               |  |  |  |  |  |