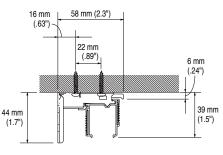

#### Installation Dimensions

Wall attachment (With Universal Bracket)

#### Ceiling attachment (With Universal Bracket)