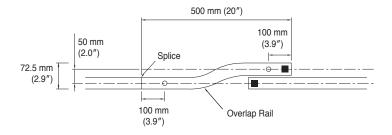

Oval ring | Stainless steel   |        |
| Bracket | Body      | Steel             |        |
|         | Hook      | Acetal resin      |        |

### Bracket Installation Interval and Allowable Curtain Load



### Installation Dimensions

### Ceiling Attachment

Direct attachment



Ceiling Single Bracket Bracket width = 18 mm (.71")



Ceiling Double Bracket Bracket width = 18 mm (.71")



#### Extra Ceiling Double Bracket Bracket width = 23 mm (.91")



## Installation Dimensions

#### Wall Attachment

#### Single Bracket Bracket width = 19 mm (.75")



#### Double Bracket Bracket width = 19 mm (.75")



Extra Double Bracket Bracket width = 25 mm (.98")



#### Extra Single Bracket Bracket width = 24 mm (.94")



#### NT Double Bracket Bracket width = 44 mm (1.7")



### Overlap Rail



## **New Delac**

## New Delac Rails





| Size                      |                             | Product Code |          |          |          |            |
|---------------------------|-----------------------------|--------------|----------|----------|----------|------------|
|                           |                             | Silver       | Umber    | Black    | White    | Warm white |
| 1.82 m (72")              |                             | 00210120     | 00210036 | 30010561 | 00210346 | 00210226   |
| 2.00 m (79")              |                             | 00210121     | 00210038 | 30010562 | 00210347 | 00210227   |
| 2.73 m (107")             |                             | 00210122     | 00210039 | 30010563 | 00210348 | 00210228   |
| 3.00 m (118")             |