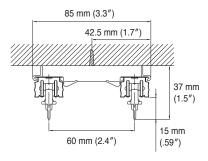

### Installation Dimensions

#### NT Double Bracket Bracket width = 44 mm (1.7")