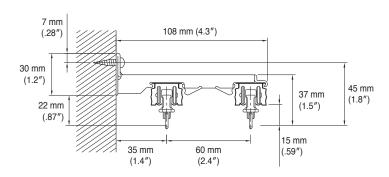

### Installation Dimensions

### Ceiling Attachment

Direct attachment

Ceiling Single Bracket Bracket width = 18 mm (.71")

Ceiling Double Bracket Bracket width = 18 mm (.71")

#### Extra Ceiling Double Bracket Bracket width = 23 mm (.91")