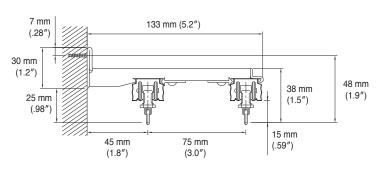

## Installation Dimensions

#### Wall Attachment

#### Single Bracket Bracket width = 19 mm (.75")

#### Double Bracket Bracket width = 19 mm (.75")

Extra Double Bracket Bracket width = 25 mm (.98")

#### Extra Single Bracket Bracket width = 24 mm (.94")

#### NT Double Bracket Bracket width = 44 mm (1.7")