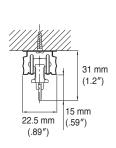

### Installation Dimensions

### Ceiling Attachment

Direct attachment

Ceiling Single Bracket Bracket width = 18 mm (.71")

Ceiling Double Bracket Bracket width = 18 mm (.71")