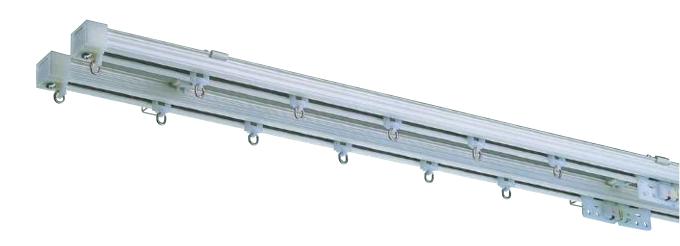

# **New Delac**

- Multi-purpose rail with a wide range of applications.
- Manual, cord draw and motor operation are possible.
- Exceptional durability satisfying the strict demands of a 10,000 open/close test.
- Can also be used as a hospital partition rail,
   IV rail and picture rail.

## **New Delac**