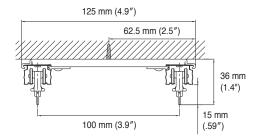

### Installation Dimensions

### Ceiling Attachment

Direct attachment

Ceiling Single Bracket Bracket width = 18 mm (.71")

Ceiling Double Bracket Bracket width = 18 mm (.71")

#### Extra Ceiling Double Bracket Bracket width = 23 mm (.91")