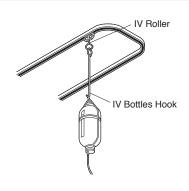

#### Use an IV Roller for an IV Rail.

New Delac's exceptional durability and safety make it ideal for use as an IV Rail in hospitals and other medical institutions. The IV Rollers are also designed to lock under the weight of an IV bottle. And the wheel parts are made of a special resin to effectively reduce sliding noise.