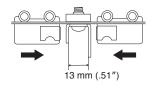

## Smooth opening and closing with separate grooves for rollers and traverse cord.

Installation is easy and the cord is located in a groove to prevent it from becoming entangled with the rollers. The smooth-running rollers also assure easy opening and closing.