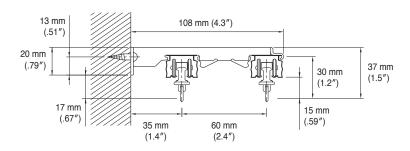

### Installation Dimensions

#### Wall Attachment

#### Double Bracket Bracket width = 19 mm (.75")

Extra Double Bracket Bracket width = 25 mm (.98")