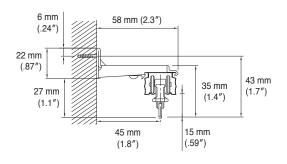

|
| End Cap | Body      | Nylon             |        |
|         | Oval ring | Stainless steel   |        |
| Bracket | Body      | Steel             |        |
|         | Hook      | Acetal resin      |        |

### Bracket Installation Interval and Allowable Curtain Load



### Installation Dimensions

### Ceiling Attachment

Direct attachment



Ceiling Single Bracket Bracket width = 18 mm (.71")



Ceiling Double Bracket Bracket width = 18 mm (.71")



#### Extra Ceiling Double Bracket Bracket width = 23 mm (.91")



## Installation Dimensions

#### Wall Attachment

#### Single Bracket Bracket width = 19 mm (.75")



#### Double Bracket Bracket width = 19 mm (.75")



Extra Double Bracket Bracket width = 25 mm (.98")



#### Extra Single Bracket Bracket width = 24 mm (.94")



#### NT Double Bracket Bracket width = 44 mm (1.7")



### Overlap Rail



## **New Delac**

## New Delac Rails





| Size                      |                             | Product Code |          |          |          |            |
|---------------------------|-----------------------------|--------------|----------|----------|----------|------------|
|                           |                             | Silver       | Umber    | Black    | White    | Warm white |
| 1.82 m (72")              |                             | 00210120     | 00210036 | 30010561 | 00210346 | 00210226   |
| 2.00 m (79")              |                             | 00210121     | 00210038 | 30010562 | 00210347 | 00210227   |
| 2.73 m (107")             |                             | 00210122     | 0