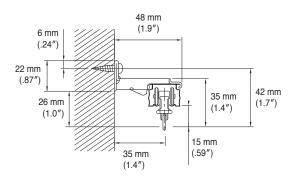

## Installation Dimensions

#### Wall Attachment

#### Single Bracket Bracket width = 19 mm (.75")

#### Double Bracket Bracket width = 19 mm (.75")

Extra Double Bracket Bracket width = 25 mm (.98")

#### Extra Single Bracket Bracket width = 24 mm (.94")

#### NT Double Bracket Bracket width = 44 mm (1.7")