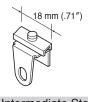

# Partitioning is flexible, by using the Last-in Intermediate Stop

Last-in Intermediate Stop is usable both fix and open/close the curtain.

Last-in Intermediate Stop

Curtain hook is fixed by turning the hole toward the front.

When the hole is turned sideways, MG Carrier can be attracted.