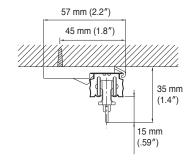

on material                | Alumite white      |
|       | Warm white |                                   | Alumite warm white |

| Parts   |           | Material          | Finish |
|---------|-----------|-------------------|--------|
|         | Plate     | Hard polyethylene |        |
| Roller  | Wheel     | Hard polyethylene |        |
|         | Oval ring | Stainless steel   |        |
| End Cap | Body      | Nylon             |        |
|         | Oval ring | Stainless steel   |        |
| Bracket | Body      | Steel             |        |
|         | Hook      | Acetal resin      |        |

### Bracket Installation Interval and Allowable Curtain Load



### Installation Dimensions

### Ceiling Attachment

Direct attachment



Ceiling Single Bracket Bracket width = 18 mm (.71")



Ceiling Double Bracket Bracket width = 18 mm (.71")



#### Extra Ceiling Double Bracket Bracket width = 23 mm (.91")



## Installation Dimensions

#### Wall Attachment

#### Single Bracket Bracket width = 19 mm (.75")



#### Double Bracket Bracket width = 19 mm (.75")



Extra Double Bracket Bracket width = 25 mm (.98")



#### Extra Single Bracket Bracket width = 24 mm (.94")



#### NT Double Bracket Bracket width = 44 mm (1.7")



### Overlap Rail



## **New Delac**

## New Delac Rails





| Size                      |                             | Product Code |          |          |          |            |
|---------------------------|-----------------------------|--------------|----------|----------|----------|------------|
|                           |