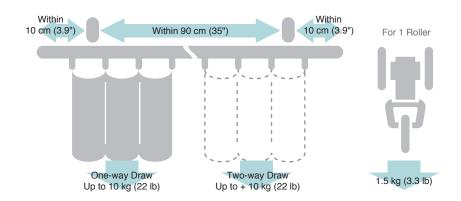

umite umber      |
|       | Black      |                                   | Alumite black      |
|       | White      | Oxtradion material                | Alumite white      |
|       | Warm white |                                   | Alumite warm white |

| Parts   |           | Material          | Finish |
|---------|-----------|-------------------|--------|
|         | Plate     | Hard polyethylene |        |
| Roller  | Wheel     | Hard polyethylene |        |
|         | Oval ring | Stainless steel   |        |
| End Cap | Body      | Nylon             |        |
|         | Oval ring | Stainless steel   |        |
| Bracket | Body      | Steel             |        |
|         | Hook      | Acetal resin      |        |

### Bracket Installation Interval and Allowable Curtain Load



### Installation Dimensions

### Ceiling Attachment

Direct attachment



Ceiling Single Bracket Bracket width = 18 mm (.71")



Ceiling Double Bracket Bracket width = 18 mm (.71")



#### Extra Ceiling Double Bracket Bracket width = 23 mm (.91")



## Installation Dimensions

#### Wall Attachment

#### Single Bracket Bracket width = 19 mm (.75")



#### Double Bracket Bracket width = 19 mm (.75")



Extra Double Bracket Bracket width = 25 mm (.98")



#### Extra Single Bracket Bracket width = 24 mm (.94")



#### NT Double Bracket Bracket width = 44 mm (1.7")



### Overlap Rail



## **New Delac**

## New Delac Rails





| Size                      |                             | Product Code |          |          |          |            |
|---------------------------|----------------