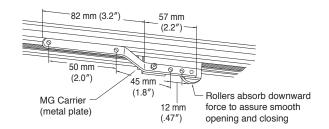

## Smooth opening and closing with separate grooves for rollers and traverse cord.

Installation is easy and the cord is located in a groove to prevent it from becoming entangled with the rollers. The smooth-running rollers also assure easy opening and closing.

### Installation Dimensions