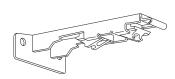

# NT Bracket convenient when there is insufficient vertical space for installation.

This bracket is convenient when there is insufficient vertical space for bracket installation.

It is firmly secured with just two screws.

## Brackets with a temporary hook makes installation easier.

### (Excluding Extra Brackets)

This bracket holds a rail while allowing you to adjust a rail position. Once you finish adjusting a position, simply snap the rail into the bracket to secure firmly.