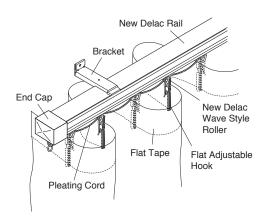

### For Wave Style

- The Wave Style creates a feeling of naturally flowing fabric.
- The curtains are draped in gentle waves about 1.5–2.2 times the width of window, resulting in a continuity of pattern and texture.
- There is a natural wave in the curtains at intervals of 80 mm (3.2").
- With its tape and accessories, it creates natural, elegant symmetrical waves
- \*Pleating cord keeps waves evenly shaped, making the curtain rich and stylish.
- \*For more details about Wave Style, please refer to the catalog "New Delac with Wave Style Components".