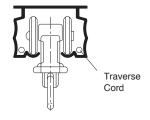

## Smooth opening and closing with separate grooves for rollers and traverse cord.

Installation is easy and the cord is located in a groove to prevent it from becoming entangled with the rollers. The smooth-running rollers also assure easy opening and closing.