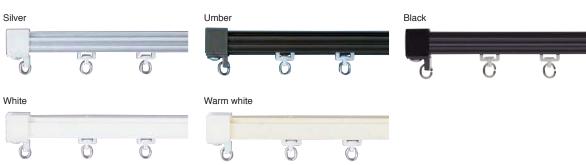

## Materials and Finishes

| Parts |            | Material                          | Finish             |
|-------|------------|-----------------------------------|--------------------|
| Rail  | Silver     |                                   | Alumite            |
|       | Umber      | Aluminum alloy extrusion material | Alumite umber      |
|       | Black      |                                   | Alumite black      |
|       | White      | Oxtradion material                | Alumite white      |
|       | Warm white |                                   | Alumite warm white |