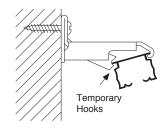

## Brackets with a temporary hook makes installation easier.

### (Excluding Extra Brackets)

This bracket holds a rail while allowing you to adjust a rail position. Once you finish adjusting a position, simply snap the rail into the bracket to secure firmly.