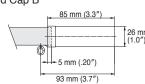

h linear beauty and wooden taste.
- ·Versatile, elegantly designed rail.
- •The ability to select from a wide variety of End Caps and combine them with optional parts significantly enhances design flexibility and functionality.

#### Nexty



- Nexty—an advanced curtain track offering an outstanding combination of quality, functionality, and design features.
- •A curtain track that emphasizes refined design in addition to easy installation and outstanding functionality.
- •Rich color variation can choose the one which of match the interior design.



#### Installation and Caps Dimensions

#### Legato Primo



#### Extra Double Bracket Bracket width = 18 mm (.71")



#### Nexty -



#### Extra Double Bracket



#### **Direct Ceiling Attachment**



#### Legato Primo Caps



#### End Cap B



#### End Cap C



### Nexty Cap





#### Wave Style Parts

#### For Rail

| Product Name  |  | Product Code |
|---------------|--|--------------|
| WS Roller     |  | 03490028     |
| WS MG Carrier |  | 03490029     |

| Product Name             | Product Code |
|--------------------------|--------------|
| WS One-way<br>MG Carrier | 03490030     |
| Pleating Cord            | 03490033     |

#### For Sewing

| Product Name |       | Product Code |
|--------------|-------|--------------|
| WS Tape      | 25 m  | 03490031     |
|              | 100 m | 00400123     |
| WS Hook      |       | 03490032     |