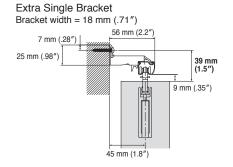

tch about 2% of their overall length.

#### Wave Style Product Lineup

#### Legato Primo



- ·Basic design with linear beauty and wooden taste.
- ·Versatile, elegantly designed rail.
- •The ability to select from a wide variety of End Caps and combine them with optional parts significantly enhances design flexibility and functionality.

#### Nexty



- Nexty—an advanced curtain track offering an outstanding combination of quality, functionality, and design features.
- •A curtain track that emphasizes refined design in addition to easy installation and outstanding functionality.
- •Rich color variation can choose the one which of match the interior design.



#### Installation and Caps Dimensions

#### Legato Primo



#### Extra Double Bracket Bracket width = 18 mm (.71")



#### Nexty -



#### Extra Double Bracket



#### **Direct Ceiling Attachment**



#### Legato Primo Caps



#### End Cap B



#### End Cap C



### Nexty Cap





#### Wave Style Parts

#### For Rail

| Product Name  |  | Product Code |
|---------------|--|--------------|
| WS Roller     |  | 03490028     |
| WS MG Carrier |  | 03490029     |

| Product Name             | Product Code |
|--------------------------|--------------|
| WS One-way<br>MG Carrier | 03490030     |
| Pleating Cord            | 03490033     |

#### For Sewing

| Product Name |       | Product Code |
|--------------|-------|--------------|
| WS Tape      | 25 m  | 03490031     |
|              | 100 m | 00400123     |
| WS Hook      |       | 03490032     |