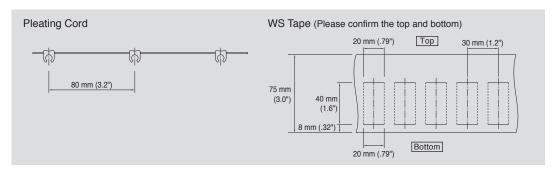

#### **Pleating Cord**

The secret behind creating beautiful symmetrical waves. Pleating cord keeps waves evenly shaped, making the curtain rich and stylish.

#### Wave Style Structure

- •Even numbers of hooks used in all cases.
- •Rollers spaced at 80 mm (3.2") intervals to produce waves extending 60 mm (2.4") from the center of the rail.
- •Both left and right sides of curtains always end in troughs.
- \*To maintain beautiful waves, use the Curtain Wand for opening and closing.

Notes: To make appealing wave style curtains, use WS Tape and Pleating Cord.
Fabrics with soft weft threads and stiff warp threads such as plain weaves are advisable.
(Black-out fabrics are not recommended.)