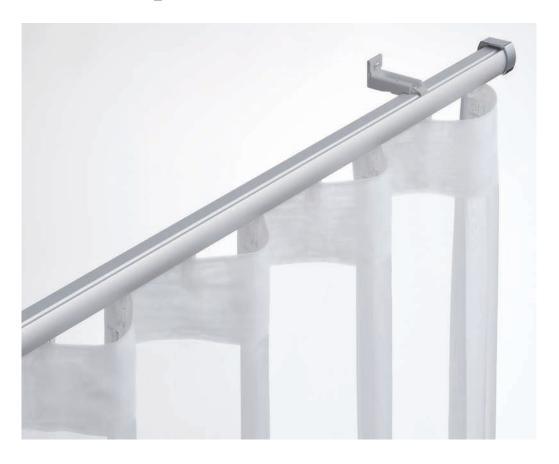

#### **Natural curtain waves**

Wave Style creates a series of symmetrical waves in a combination with its tape and accessories.

#### WS Hooks + WS Rollers (Smooth and Silent)

WS Rollers swivel as a curtain is drawn. These unique WS Rollers and WS Hooks allow curtain fabric to form natural waves.

#### Wave Style Structure

- •Even numbers of hooks used in all cases.
- •Rollers spaced at 80 mm (3.2") intervals to produce waves extending 60 mm (2.4") from the center of the rail.
- •Both left and right sides of curtains always end in troughs.
- \*To maintain beautiful waves, use the Curtain Wand for opening and closing.