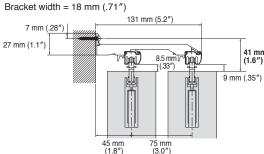

length.

#### Wave Style Product Lineup

#### Legato Primo



- ·Basic design with linear beauty and wooden taste.
- ·Versatile, elegantly designed rail.
- •The ability to select from a wide variety of End Caps and combine them with optional parts significantly enhances design flexibility and functionality.

#### Nexty



- Nexty—an advanced curtain track offering an outstanding combination of quality, functionality, and design features.
- •A curtain track that emphasizes refined design in addition to easy installation and outstanding functionality.
- •Rich color variation can choose the one which of match the interior design.



#### Installation and Caps Dimensions

#### Legato Primo



#### Extra Double Bracket Bracket width = 18 mm (.71")



#### Nexty -



#### Extra Double Bracket



#### **Direct Ceiling Attachment**



#### Legato Primo Caps



#### End Cap B



#### End Cap C



### Nexty Cap





#### Wave Style Parts

#### For Rail

| Product Name  |  | Product Code |
|---------------|--|--------------|
| WS Roller     |  | 03490028     |
| WS MG Carrier |  | 03490029     |

| Product Name             | Product Code |
|--------------------------|--------------|
| WS One-way<br>MG Carrier | 03490030     |
| Pleating Cord            | 03490033     |

#### For Sewing

| Product Name |       | Product Code |
|--------------|-------|--------------|
| WS Tape      | 25 m  | 03490031     |
|              | 100 m | 00400123     |
| WS Hook      |       | 03490032     |