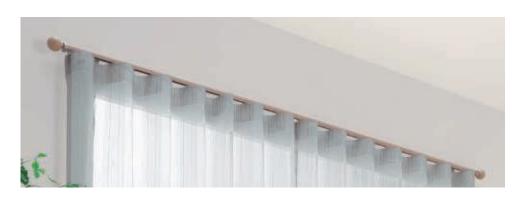

#### **Natural curtain waves**

Wave Style creates a series of symmetrical waves in a combination with its tape and accessories.

#### Drape the curtain as it is

No special coating or processing on the fabric is required for creating waves.