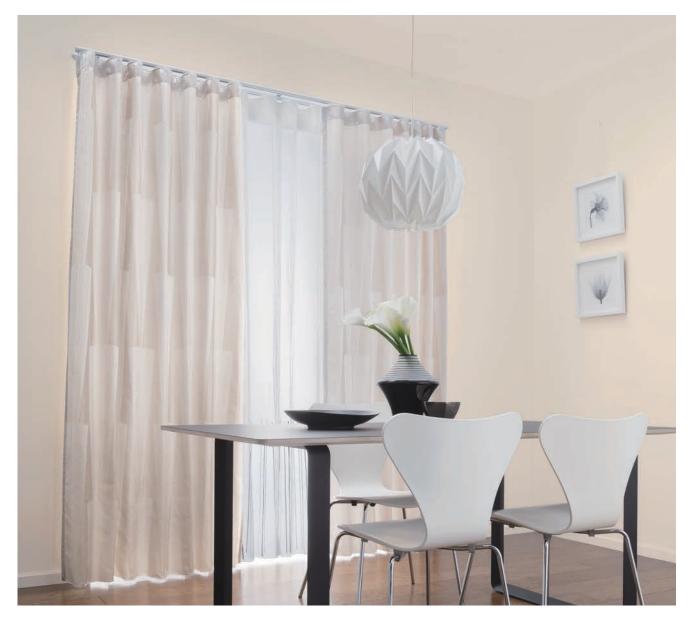

#### **Natural curtain waves**

Wave Style creates a series of symmetrical waves in a combination with its tape and accessories.

Notes: To make appealing wave style curtains, use WS Tape and Pleating Cord.
Fabrics with soft weft threads and stiff warp threads such as plain weaves are advisable.
(Black-out fabrics are not recommended.)