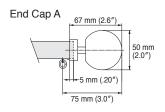

·Basic design with linear beauty and wooden taste.
- ·Versatile, elegantly designed rail.
- •The ability to select from a wide variety of End Caps and combine them with optional parts significantly enhances design flexibility and functionality.

#### Nexty



- Nexty—an advanced curtain track offering an outstanding combination of quality, functionality, and design features.
- •A curtain track that emphasizes refined design in addition to easy installation and outstanding functionality.
- •Rich color variation can choose the one which of match the interior design.



#### Installation and Caps Dimensions

#### Legato Primo



#### Extra Double Bracket Bracket width = 18 mm (.71")



#### Nexty -



#### Extra Double Bracket



#### **Direct Ceiling Attachment**



#### Legato Primo Caps



#### End Cap B



#### End Cap C



### Nexty Cap





#### Wave Style Parts

#### For Rail

| Product Name  |  | Product Code |
|---------------|--|--------------|
| WS Roller     |  | 03490028     |
| WS MG Carrier |  | 03490029     |

| Product Name             | Product Code |
|--------------------------|--------------|
| WS One-way<br>MG Carrier | 03490030     |
| Pleating Cord            | 03490033     |

#### For Sewing

| Product Name |       | Product Code |
|--------------|-------|--------------|
| WS Tape      | 25 m  | 03490031     |
|              | 100 m | 00400123     |
| WS Hook      |       | 03490032     |