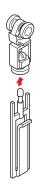

#### Wave Hook Installation and Removal

#### Installation

Insert the tip of the WS Hook into the bottom of the WS Roller.