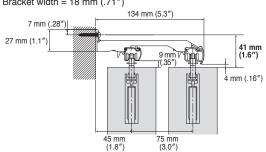

Cords will stretch about 2% of their overall length.

#### Wave Style Product Lineup

#### Legato Primo



- ·Basic design with linear beauty and wooden taste.
- ·Versatile, elegantly designed rail.
- •The ability to select from a wide variety of End Caps and combine them with optional parts significantly enhances design flexibility and functionality.

#### Nexty



- Nexty—an advanced curtain track offering an outstanding combination of quality, functionality, and design features.
- •A curtain track that emphasizes refined design in addition to easy installation and outstanding functionality.
- •Rich color variation can choose the one which of match the interior design.



#### Installation and Caps Dimensions

#### Legato Primo



#### Extra Double Bracket Bracket width = 18 mm (.71")



#### Nexty -



#### Extra Double Bracket



#### **Direct Ceiling Attachment**



#### Legato Primo Caps



#### End Cap B



#### End Cap C



### Nexty Cap





#### Wave Style Parts

#### For Rail

| Product Name  |  | Product Code |
|---------------|--|--------------|
| WS Roller     |  | 03490028     |
| WS MG Carrier |  | 03490029     |

| Product Name             | Product Code |
|--------------------------|--------------|
| WS One-way<br>MG Carrier | 03490030     |
| Pleating Cord            | 03490033     |

#### For Sewing

| Product Name |       | Product Code |
|--------------|-------|--------------|
| WS Tape      | 25 m  | 03490031     |
|              | 100 m | 00400123     |
| WS Hook      |       | 03490032     |