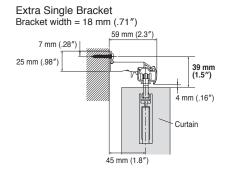

upward,
- 2 Pull the WS Hook out.

\*WS Tapes and Pleating Cords will stretch about 2% of their overall length.

#### Wave Style Product Lineup

#### Legato Primo



- ·Basic design with linear beauty and wooden taste.
- ·Versatile, elegantly designed rail.
- •The ability to select from a wide variety of End Caps and combine them with optional parts significantly enhances design flexibility and functionality.

#### Nexty



- Nexty—an advanced curtain track offering an outstanding combination of quality, functionality, and design features.
- •A curtain track that emphasizes refined design in addition to easy installation and outstanding functionality.
- •Rich color variation can choose the one which of match the interior design.



#### Installation and Caps Dimensions

#### Legato Primo



#### Extra Double Bracket Bracket width = 18 mm (.71")



#### Nexty -



#### Extra Double Bracket



#### **Direct Ceiling Attachment**



#### Legato Primo Caps



#### End Cap B



#### End Cap C



### Nexty Cap





#### Wave Style Parts

#### For Rail

| Product Name  |  | Product Code |
|---------------|--|--------------|
| WS Roller     |  | 03490028     |
| WS MG Carrier |  | 03490029     |

| Product Name             | Product Code |
|--------------------------|--------------|
| WS One-way<br>MG Carrier | 03490030     |
| Pleating Cord            | 03490033     |

#### For Sewing

| Product Name |       | Product Code |
|--------------|-------|--------------|
| WS Tape      | 25 m  | 03490031     |
|              | 100 m | 00400123     |
| WS Hook      |       | 03490032     |