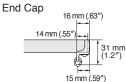

·Versatile, elegantly designed rail.
- •The ability to select from a wide variety of End Caps and combine them with optional parts significantly enhances design flexibility and functionality.

#### Nexty



- Nexty—an advanced curtain track offering an outstanding combination of quality, functionality, and design features.
- •A curtain track that emphasizes refined design in addition to easy installation and outstanding functionality.
- •Rich color variation can choose the one which of match the interior design.



#### Installation and Caps Dimensions

#### Legato Primo



#### Extra Double Bracket Bracket width = 18 mm (.71")



#### Nexty -



#### Extra Double Bracket



#### **Direct Ceiling Attachment**



#### Legato Primo Caps



#### End Cap B



#### End Cap C



### Nexty Cap





#### Wave Style Parts

#### For Rail

| Product Name  |  | Product Code |
|---------------|--|--------------|
| WS Roller     |  | 03490028     |
| WS MG Carrier |  | 03490029     |

| Product Name             | Product Code |
|--------------------------|--------------|
| WS One-way<br>MG Carrier | 03490030     |
| Pleating Cord            | 03490033     |

#### For Sewing

| Product Name |       | Product Code |
|--------------|-------|--------------|
| WS Tape      | 25 m  | 03490031     |
|              | 100 m | 00400123     |
| WS Hook      |       | 03490032     |