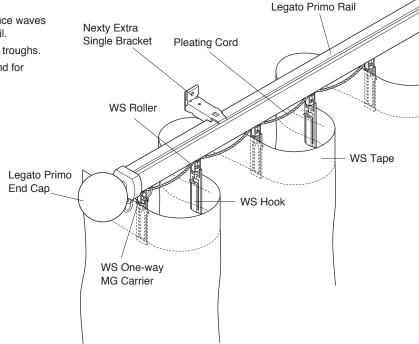

#### **Pleating Cord**

The secret behind creating beautiful symmetrical waves. Pleating cord keeps waves evenly shaped, making the curtain rich and stylish.

#### WS Hooks + WS Rollers (Smooth and Silent)

WS Rollers swivel as a curtain is drawn. These unique WS Rollers and WS Hooks allow curtain fabric to form natural waves.

#### Wave Hook Installation and Removal

#### Installation

Insert the tip of the WS Hook into the bottom of the WS Roller.

#### Removal

- $\ensuremath{\bigcirc}$  While pushing the bottom of the WS Roller upward,
- 2 Pull the WS Hook out.

\*WS Tapes and Pleating Cords will stretch about 2% of their overall length.

#### Legato Primo

- ·Basic design with linear beauty and wooden taste.
- ·Versatile, elegantly designed rail.
- •The ability to select from a wide variety of End Caps and combine them with optional parts significantly enhances design flexibility and functionality.