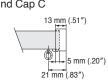

d wooden taste.
- ·Versatile, elegantly designed rail.
- •The ability to select from a wide variety of End Caps and combine them with optional parts significantly enhances design flexibility and functionality.

#### Nexty



- Nexty—an advanced curtain track offering an outstanding combination of quality, functionality, and design features.
- •A curtain track that emphasizes refined design in addition to easy installation and outstanding functionality.
- •Rich color variation can choose the one which of match the interior design.



#### Installation and Caps Dimensions

#### Legato Primo



#### Extra Double Bracket Bracket width = 18 mm (.71")



#### Nexty -



#### Extra Double Bracket



#### **Direct Ceiling Attachment**



#### Legato Primo Caps



#### End Cap B



#### End Cap C



### Nexty Cap





#### Wave Style Parts

#### For Rail

| Product Name  |  | Product Code |
|---------------|--|--------------|
| WS Roller     |  | 03490028     |
| WS MG Carrier |  | 03490029     |

| Product Name             | Product Code |
|--------------------------|--------------|
| WS One-way<br>MG Carrier | 03490030     |
| Pleating Cord            | 03490033     |

#### For Sewing

| Product Name |       | Product Code |
|--------------|-------|--------------|
| WS Tape      | 25 m  | 03490031     |
|              | 100 m | 00400123     |
| WS Hook      |       | 03490032     |