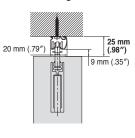

up

#### Legato Primo



- ·Basic design with linear beauty and wooden taste.
- ·Versatile, elegantly designed rail.
- •The ability to select from a wide variety of End Caps and combine them with optional parts significantly enhances design flexibility and functionality.

#### Nexty



- Nexty—an advanced curtain track offering an outstanding combination of quality, functionality, and design features.
- •A curtain track that emphasizes refined design in addition to easy installation and outstanding functionality.
- •Rich color variation can choose the one which of match the interior design.



#### Installation and Caps Dimensions

#### Legato Primo



#### Extra Double Bracket Bracket width = 18 mm (.71")



#### Nexty -



#### Extra Double Bracket



#### **Direct Ceiling Attachment**



#### Legato Primo Caps



#### End Cap B



#### End Cap C



### Nexty Cap





#### Wave Style Parts

#### For Rail

| Product Name  |  | Product Code |
|---------------|--|--------------|
| WS Roller     |  | 03490028     |
| WS MG Carrier |  | 03490029     |

| Product Name             | Product Code |
|--------------------------|--------------|
| WS One-way<br>MG Carrier | 03490030     |
| Pleating Cord            | 03490033     |

#### For Sewing

| Product Name |       | Product Code |
|--------------|-------|--------------|
| WS Tape      | 25 m  | 03490031     |
|              | 100 m | 00400123     |
| WS Hook      |       | 03490032     |