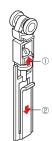

#### Removal

- $\ensuremath{\bigcirc}$  While pushing the bottom of the WS Roller upward,
- 2 Pull the WS Hook out.

\*WS Tapes and Pleating Cords will stretch about 2% of their overall length.