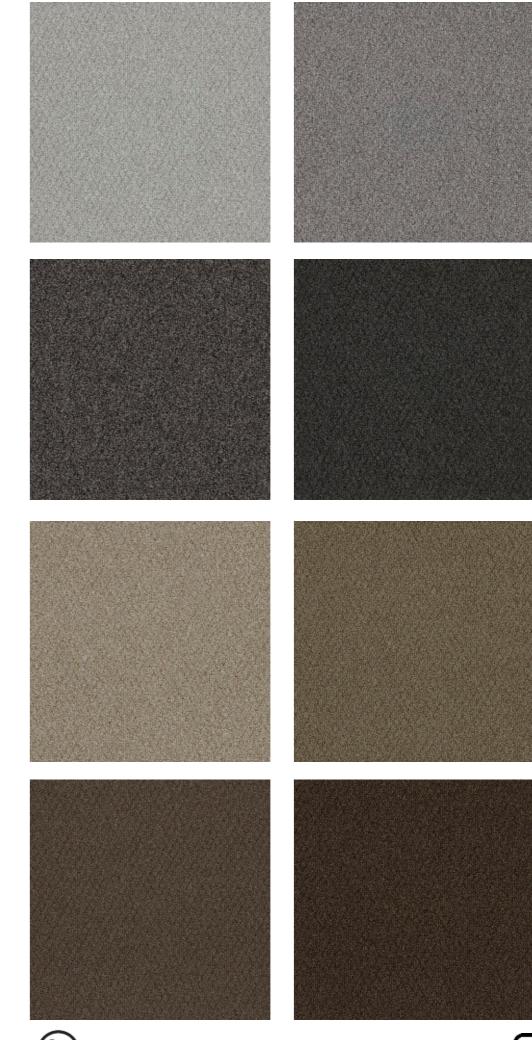

**TSE-7000** 

Simplistic modern design. TSE-7000 colour pallette is inspired by different shade of colour brought by different level of coffee roast.