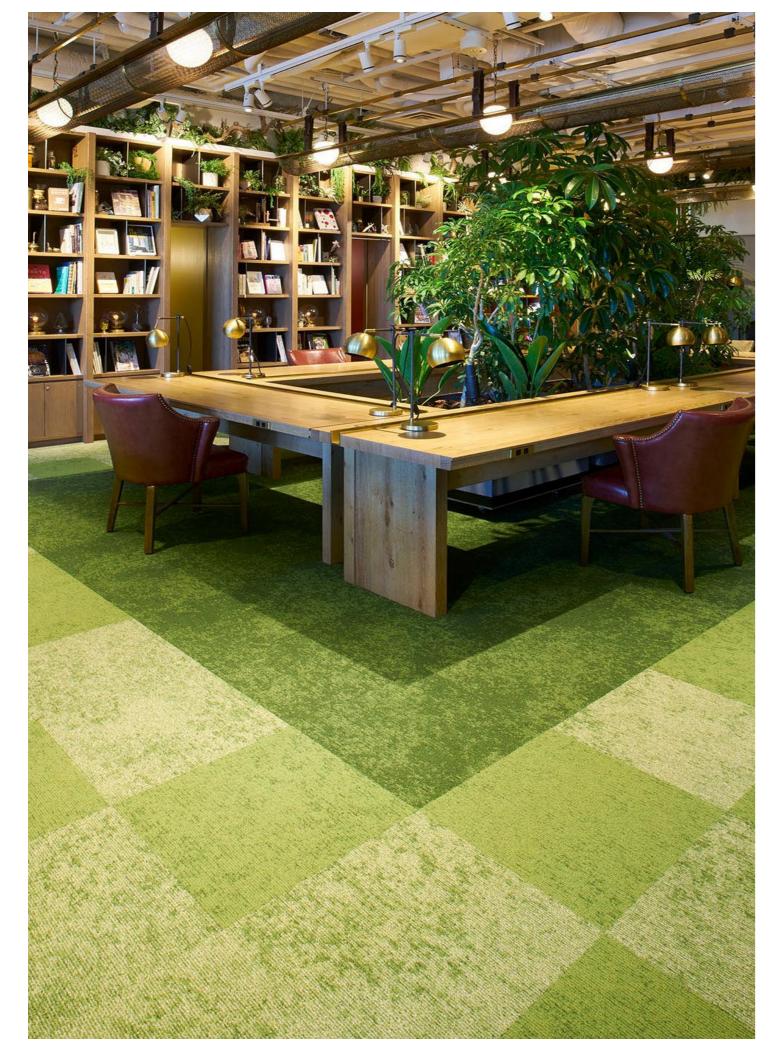

TSJ-7000

Have you ever wonder what does it feel to have an office covered with freshly mowed grass?

3 dimensional texturing & solution dyed techniques are used to mimic different length of freshly mowed grass.

Your room will not become monotone, even if you installed TSJ-7000 for a large area.