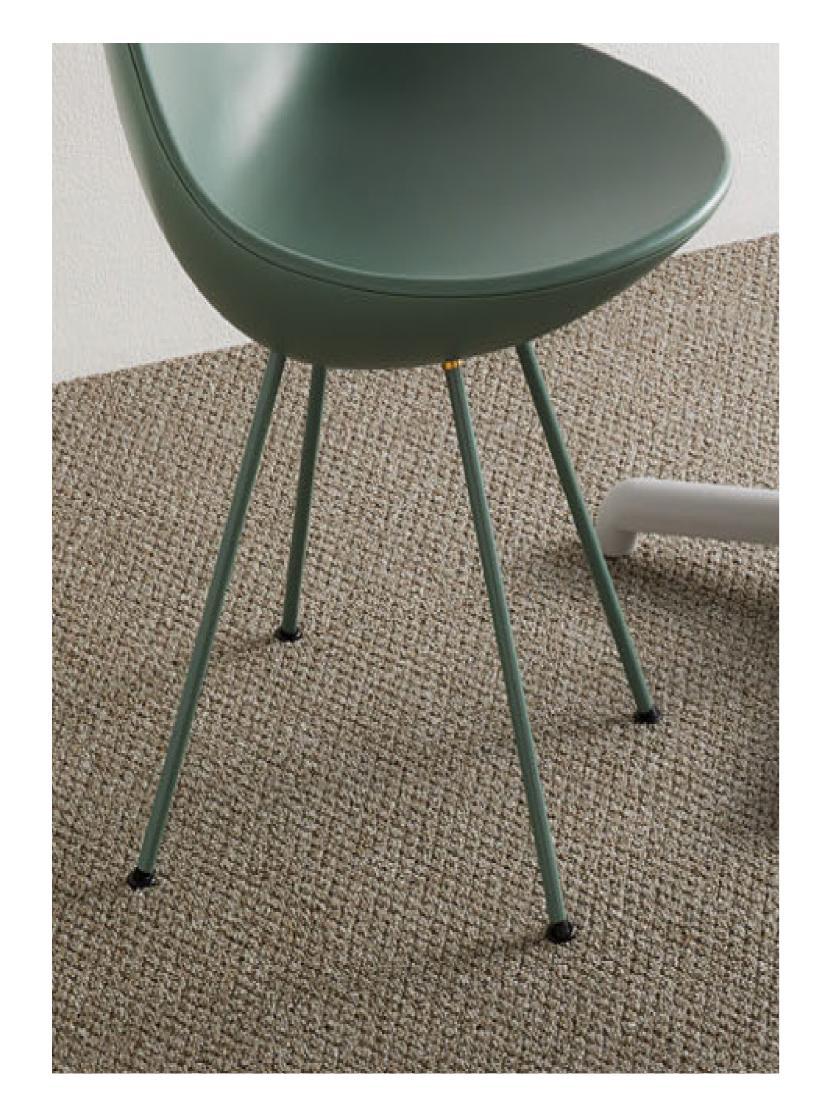

#### **Toughness**

Most of our carpet tufts are made out of high molecular density Nylon 6.6 as opposed to conventional nylon/(6) or polypropylene. This makes our carpet tiles far more resilient against abrasion and indentation by furniture legs.