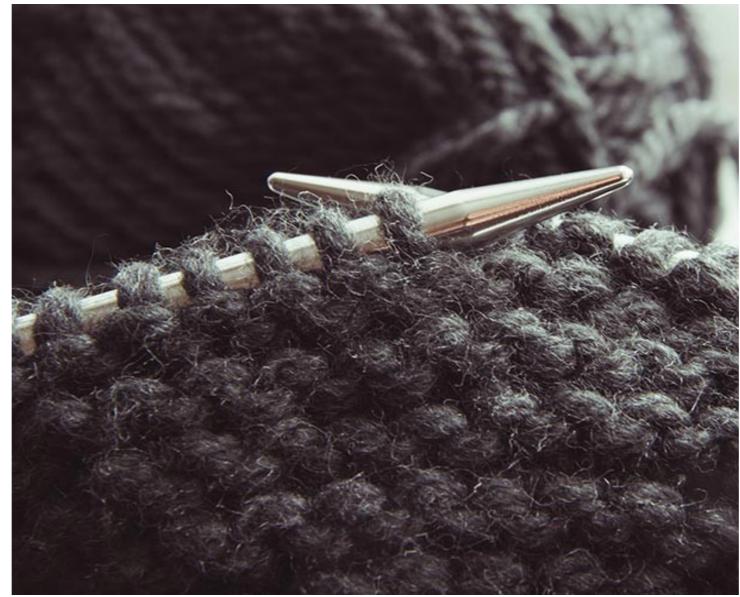

**TSF-7000** 

Imagine walking on a gigantic wool blanket. TSF-7000 is created to replicate touch experience and look of hand woven wool blanket.

With 3 dimensional tuft, we have created rhombic shaped padding like structure. Not only it adds to the realism, but also contribute to the overall softness.