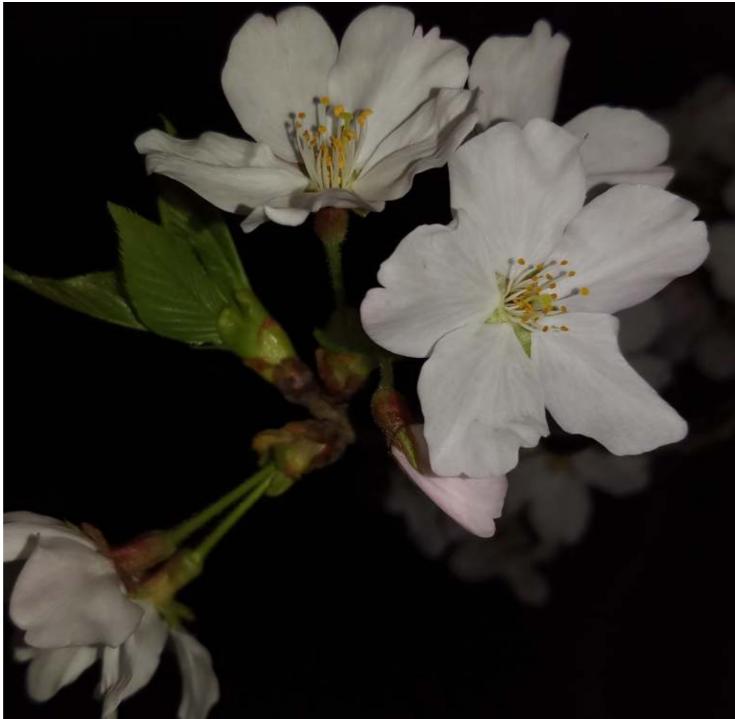

**CB5000** 

Japanese cherry blossom or sakura, has long been adored by people across the globe. It is regarded as a symbol of renewal, vitality, and beauty in Japan.