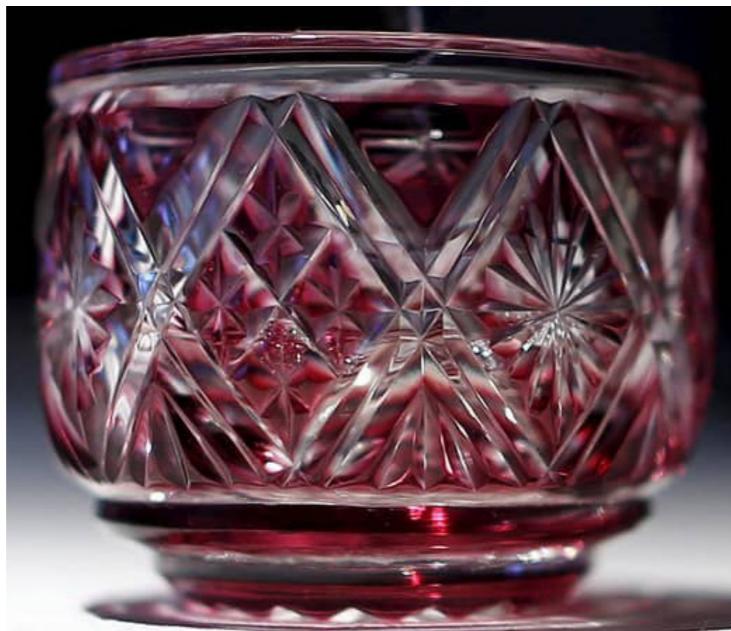

## Tapis Gracia

Satsuma Kiriko, a Japanese twist on European and Chinese art of glass blowing.

While European and Chinese perfected the art of shaping molten glass, Japanese craftmen carefully cuts geometric pattern onto highly refractive leaded glass revealing diamond like sparkle.