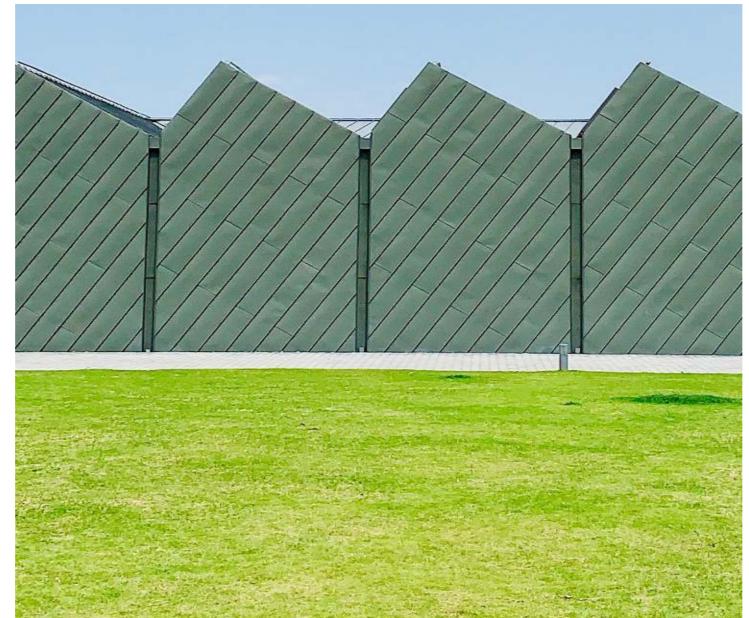

#### 3 Dimensional Tuft

Different length of tuft is used to add realism and texture to our design oriented carpet tiles.

(S): +62 811 1089 908 (Interior Division) (6): @tajima.indonesia

<sup>\*</sup>Tapis nebula is not compatible with vinyl tiles/planks.