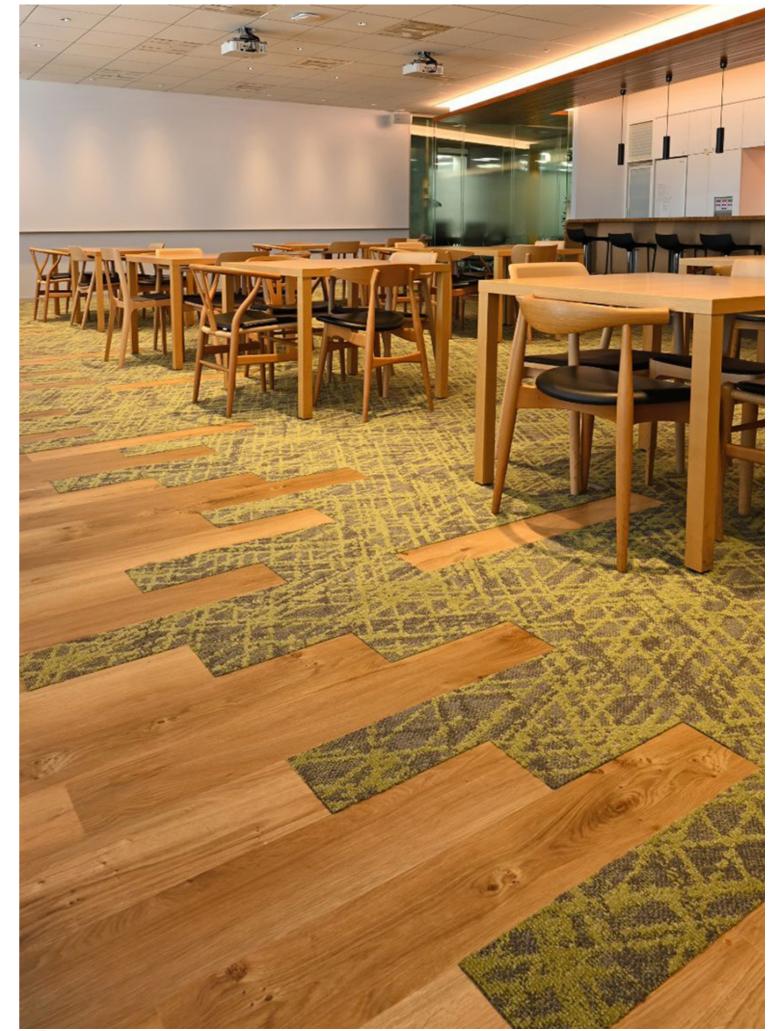

#### **Smart Construction**

Cleverly constructed, <u>most Tajima's carpet tiles can be easily</u> <u>installed together with its vinyl tiles & planks counterparts</u>. There is no hassle in doing excessive construction work for additional floor levelling.