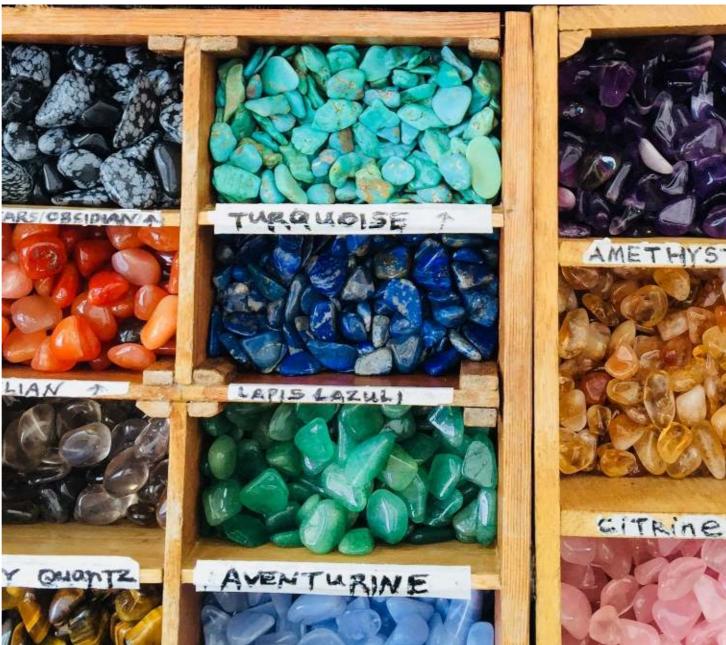

## **Tapis Precious Stone**

From the blood red carnelian to the ocean blue lapis lazuli, Tapis precious stone offers a stone inspired design in a variety of colour and lustre.

The upbeat and dynamic colours will surely bring a delightful atmosphere to your interior design.