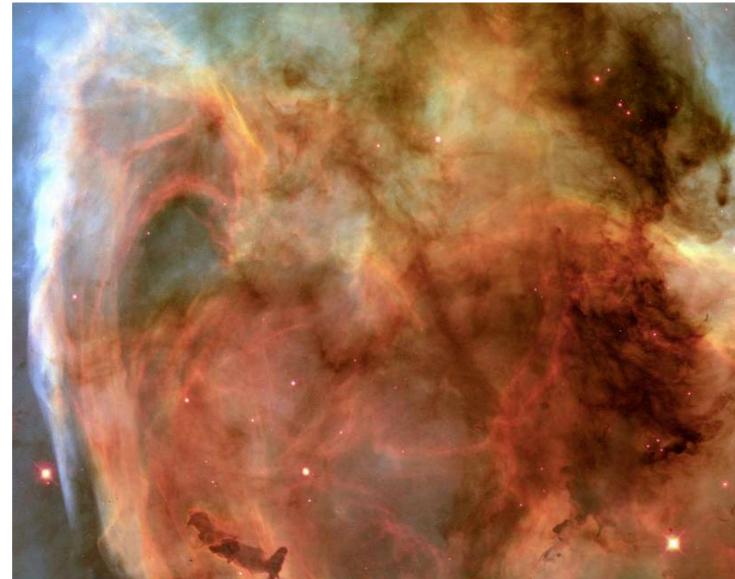

# Tapis Nebula Celebrate space exploration & commemorate the wonder of

the unknown.

As the name suggest, this carpet tile is inspired by the mother of all stars. Nebula, swirling cloud of cosmic dust held together by the force of gravity.

Once reaching critical density, Nebula will start a nuclear fusion reaction. This is the birth of a star.

(S): +62 811 1089 908 (Interior Division) (©): @tajima.indonesia