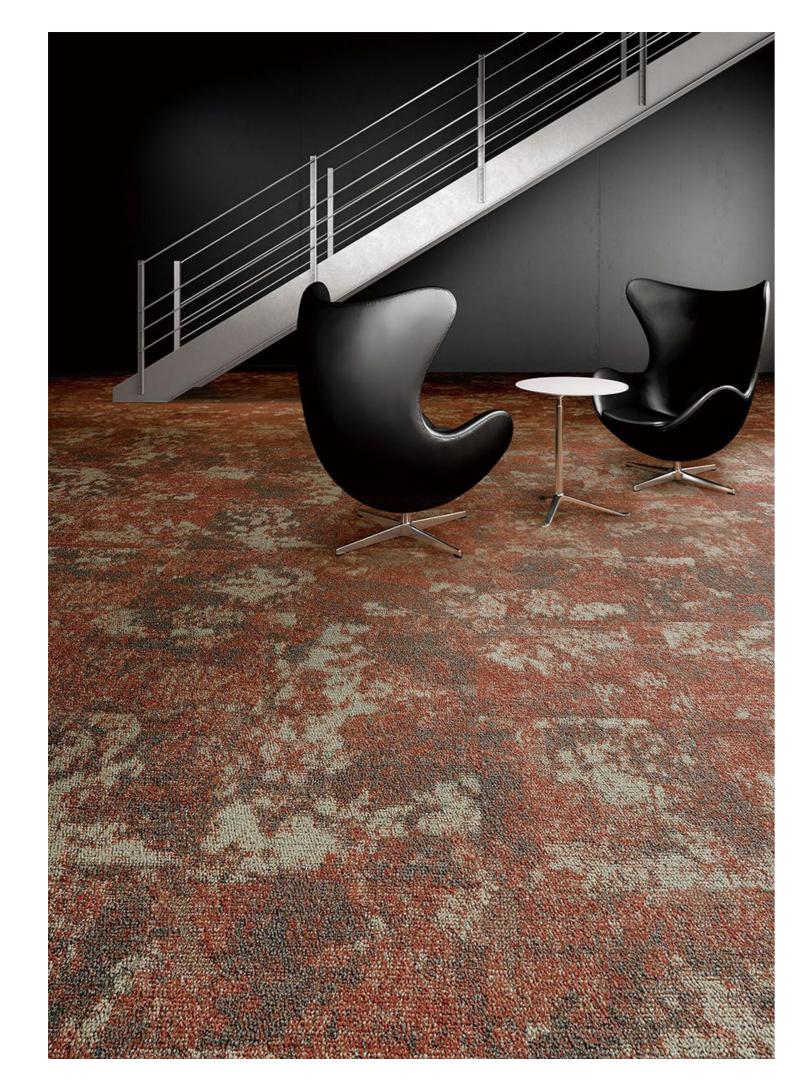

# Tapis Nebula Celebrate space exploration & commemorate the wonder of

the unknown.

As the name suggest, this carpet tile is inspired by the mother of all stars. Nebula, swirling cloud of cosmic dust held together by the force of gravity.

Once reaching critical density, Nebula will start a nuclear fusion reaction. This is the birth of a star.

(S): +62 811 1089 908 (Interior Division) (©): @tajima.indonesia