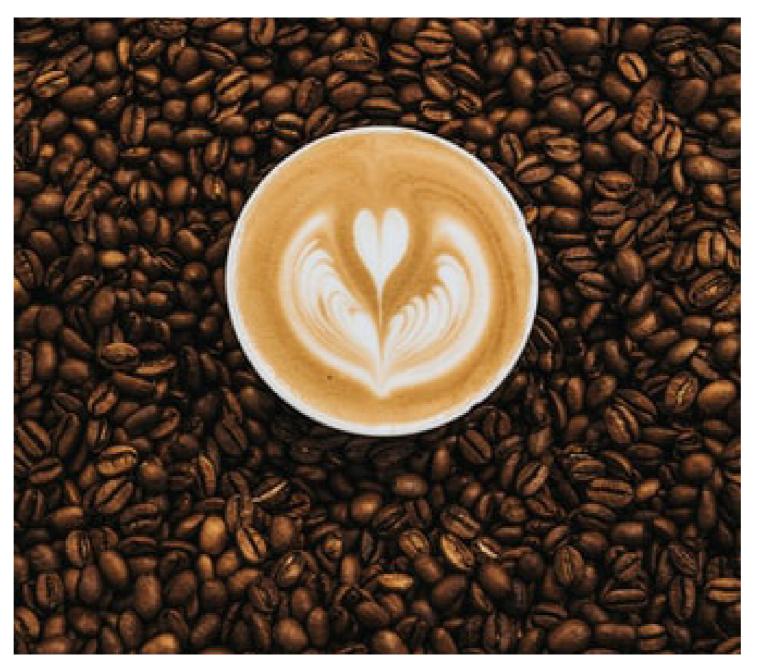

**TSE-7000** 

Simplistic modern design. TSE-7000 colour pallette is inspired by different shade of colour brought by different level of coffee roast.