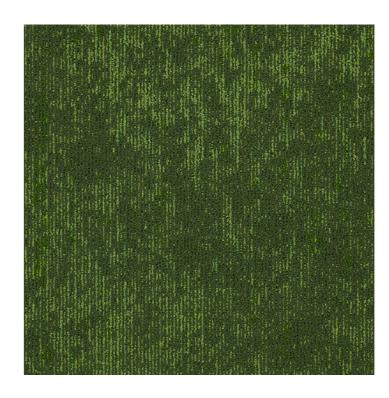

TSJ-7000

Have you ever wonder what does it feel to have an office covered with freshly mowed grass?

3 dimensional texturing & solution dyed techniques are used to mimic different length of freshly mowed grass.

Your room will not become monotone, even if you installed TSJ-7000 for a large area.