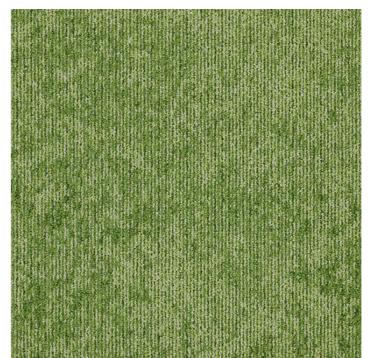

TSJ-7000

Have you ever wonder what does it feel to have an office covered with freshly mowed grass?

3 dimensional texturing & solution dyed techniques are used to mimic different length of freshly mowed grass.

Your room will not become monotone, even if you installed TSJ-7000 for a large area.