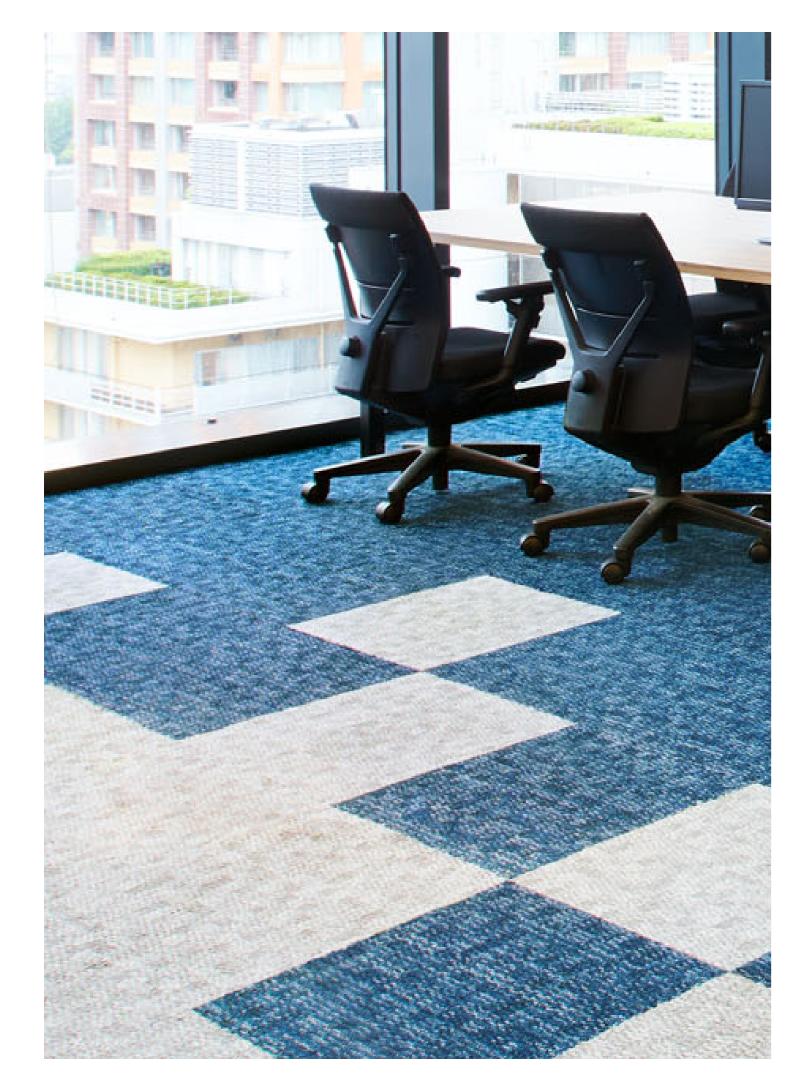

#### **Smart Construction**

Cleverly constructed, <u>most Tajima's carpet tiles can be easily</u> <u>installed together with its vinyl tiles & planks counterparts</u>. There is no hassle in doing excessive construction work for additional floor levelling.

#### 3 Dimensional Tuft

Different length of tuft is used to add realism and texture to our design oriented carpet tiles.

(S): +62 811 1089 908 (Interior Division) (6): @tajima.indonesia

<sup>\*</sup>Tapis nebula is not compatible with vinyl tiles/planks.