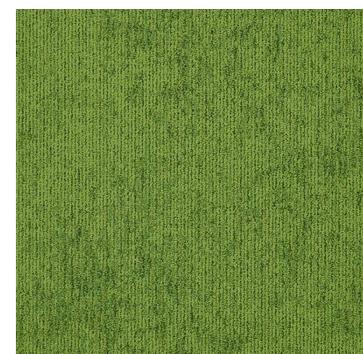

TSJ-7000

Have you ever wonder what does it feel to have an office covered with freshly mowed grass?

3 dimensional texturing & solution dyed techniques are used to mimic different length of freshly mowed grass.

Your room will not become monotone, even if you installed TSJ-7000 for a large area.