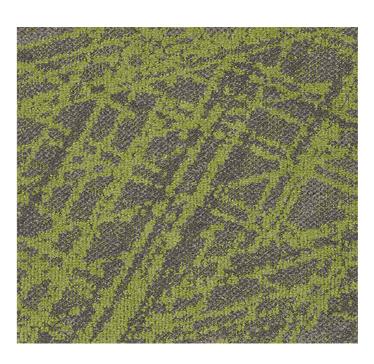

TSJ-7000

Have you ever wonder what does it feel to have an office covered with freshly mowed grass?

3 dimensional texturing & solution dyed techniques are used to mimic different length of freshly mowed grass.

Your room will not become monotone, even if you installed TSJ-7000 for a large area.