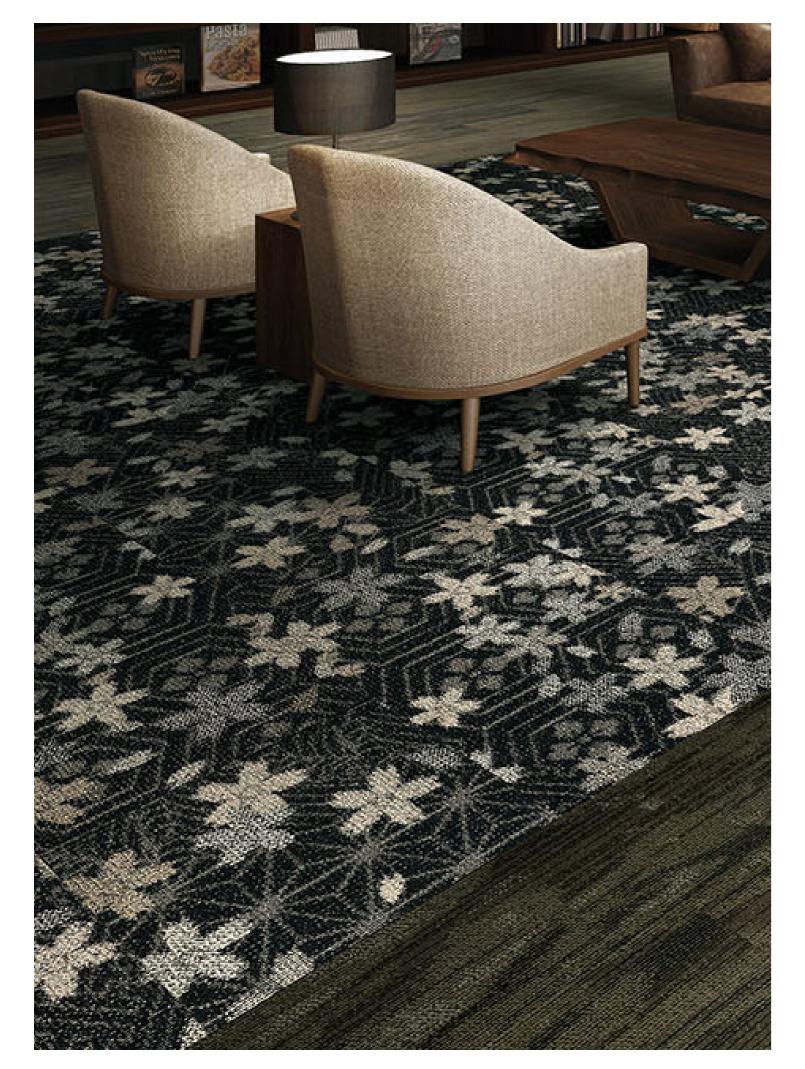

## Tapis Gracia

Satsuma Kiriko, a Japanese twist on European and Chinese art of glass blowing.

While European and Chinese perfected the art of shaping molten glass, Japanese craftmen carefully cuts geometric pattern onto highly refractive leaded glass revealing diamond like sparkle.