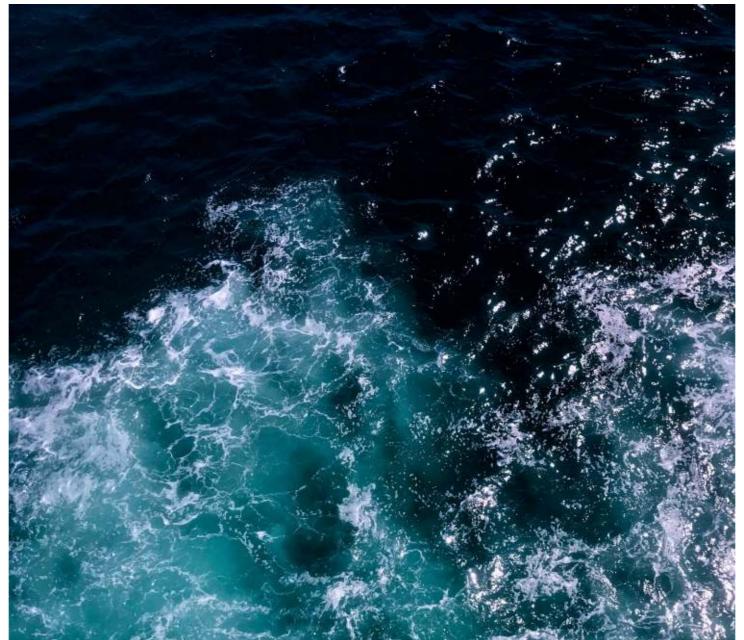

From pearly ocean mist to the blue colour of the midnight sea. TSA-7000 is a highly artistic carpet tile expressing the beauty of ocean.

Three-dimensional texture within this carpet will help you achieve an astonishing office interior design with minimum effort.