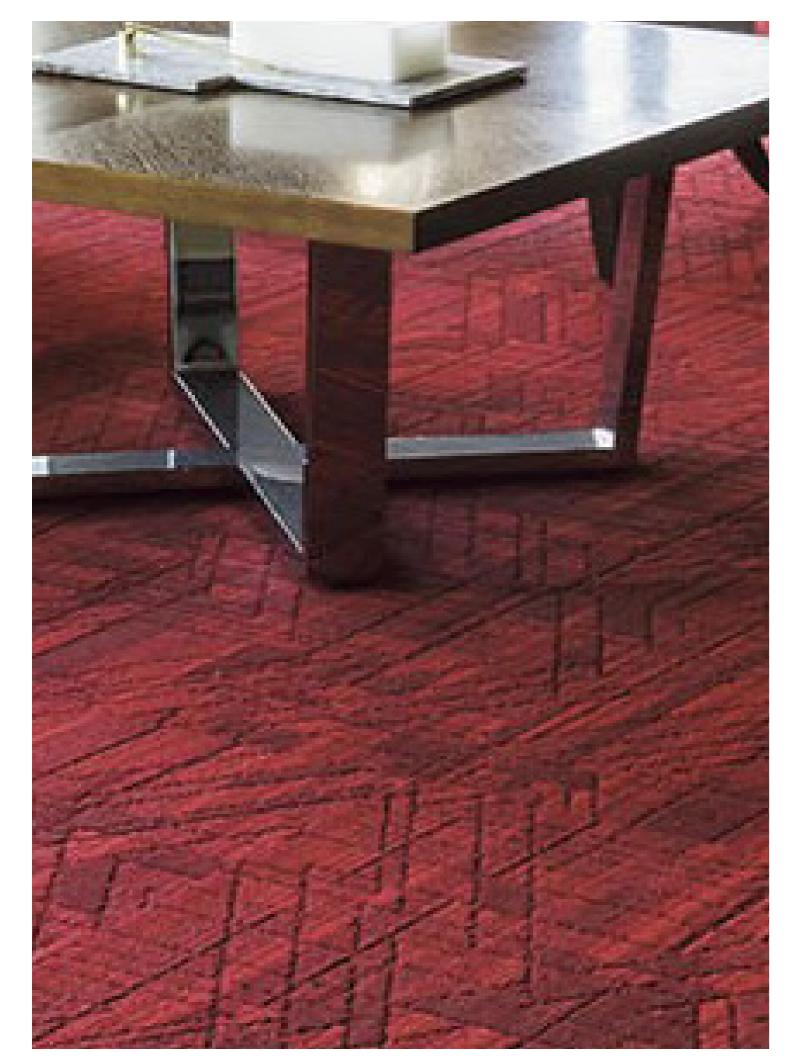

# Tapis Nebula Celebrate space exploration & commemorate the wonder of

the unknown.

As the name suggest, this carpet tile is inspired by the mother of all stars. Nebula, swirling cloud of cosmic dust held together by the force of gravity.

Once reaching critical density, Nebula will start a nuclear fusion reaction. This is the birth of a star.

(S): +62 811 1089 908 (Interior Division) (©): @tajima.indonesia