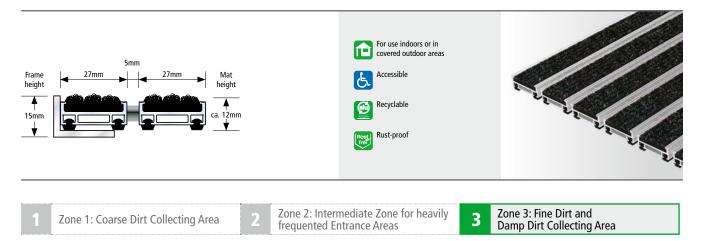

#### **TECHNICAL DATA**

| Aluprofile                          | Warp resistant aluminium profile (alloy EN AW 6060)                                                                                                                                                                                                                                                                                                                                                                                                                                                                                                                                                                                                                                                                                                                                                                                                                                                                                                                                                                                                                                                                                                                                                                                                                                                                                                                                                                                                                                                                                                                                                                                                                                                                                                                                                                                                                                                                                                                                                                                                                                                                           |
|-------------------------------------|-------------------------------------------------------------------------------------------------------------------------------------------------------------------------------------------------------------------------------------------------------------------------------------------------------------------------------------------------------------------------------------------------------------------------------------------------------------------------------------------------------------------------------------------------------------------------------------------------------------------------------------------------------------------------------------------------------------------------------------------------------------------------------------------------------------------------------------------------------------------------------------------------------------------------------------------------------------------------------------------------------------------------------------------------------------------------------------------------------------------------------------------------------------------------------------------------------------------------------------------------------------------------------------------------------------------------------------------------------------------------------------------------------------------------------------------------------------------------------------------------------------------------------------------------------------------------------------------------------------------------------------------------------------------------------------------------------------------------------------------------------------------------------------------------------------------------------------------------------------------------------------------------------------------------------------------------------------------------------------------------------------------------------------------------------------------------------------------------------------------------------|
| Upper                               | Fine Ribbed Carpet: UV-resistant heavy-duty polypropylene                                                                                                                                                                                                                                                                                                                                                                                                                                                                                                                                                                                                                                                                                                                                                                                                                                                                                                                                                                                                                                                                                                                                                                                                                                                                                                                                                                                                                                                                                                                                                                                                                                                                                                                                                                                                                                                                                                                                                                                                                                                                     |
| Underside                           | Base of the mat is mechanically fitted with rubber inserts for anti-slip and noise reduction                                                                                                                                                                                                                                                                                                                                                                                                                                                                                                                                                                                                                                                                                                                                                                                                                                                                                                                                                                                                                                                                                                                                                                                                                                                                                                                                                                                                                                                                                                                                                                                                                                                                                                                                                                                                                                                                                                                                                                                                                                  |
| Connection                          | Stainless steel wire rope V2A Ø 2 mm                                                                                                                                                                                                                                                                                                                                                                                                                                                                                                                                                                                                                                                                                                                                                                                                                                                                                                                                                                                                                                                                                                                                                                                                                                                                                                                                                                                                                                                                                                                                                                                                                                                                                                                                                                                                                                                                                                                                                                                                                                                                                          |
| Lock                                | Special threaded nipple with stainless steel screw (rust-proof)                                                                                                                                                                                                                                                                                                                                                                                                                                                                                                                                                                                                                                                                                                                                                                                                                                                                                                                                                                                                                                                                                                                                                                                                                                                                                                                                                                                                                                                                                                                                                                                                                                                                                                                                                                                                                                                                                                                                                                                                                                                               |
| Profile spacing                     | 5 mm. Flexible spacers made of rubber                                                                                                                                                                                                                                                                                                                                                                                                                                                                                                                                                                                                                                                                                                                                                                                                                                                                                                                                                                                                                                                                                                                                                                                                                                                                                                                                                                                                                                                                                                                                                                                                                                                                                                                                                                                                                                                                                                                                                                                                                                                                                         |
| Automatic door systems              | Profile spacing optional also in 3 mm for automatic door systems conforming to DIN 18650                                                                                                                                                                                                                                                                                                                                                                                                                                                                                                                                                                                                                                                                                                                                                                                                                                                                                                                                                                                                                                                                                                                                                                                                                                                                                                                                                                                                                                                                                                                                                                                                                                                                                                                                                                                                                                                                                                                                                                                                                                      |
| Profile width<br>Fine Ribbed Carpet | 27 mm                                                                                                                                                                                                                                                                                                                                                                                                                                                                                                                                                                                                                                                                                                                                                                                                                                                                                                                                                                                                                                                                                                                                                                                                                                                                                                                                                                                                                                                                                                                                                                                                                                                                                                                                                                                                                                                                                                                                                                                                                                                                                                                         |
| Mat height                          | ca. 12 mm                                                                                                                                                                                                                                                                                                                                                                                                                                                                                                                                                                                                                                                                                                                                                                                                                                                                                                                                                                                                                                                                                                                                                                                                                                                                                                                                                                                                                                                                                                                                                                                                                                                                                                                                                                                                                                                                                                                                                                                                                                                                                                                     |
| Wall thickness                      | up to 1,5 mm                                                                                                                                                                                                                                                                                                                                                                                                                                                                                                                                                                                                                                                                                                                                                                                                                                                                                                                                                                                                                                                                                                                                                                                                                                                                                                                                                                                                                                                                                                                                                                                                                                                                                                                                                                                                                                                                                                                                                                                                                                                                                                                  |
| Weight/m²                           | 10,0 kg                                                                                                                                                                                                                                                                                                                                                                                                                                                                                                                                                                                                                                                                                                                                                                                                                                                                                                                                                                                                                                                                                                                                                                                                                                                                                                                                                                                                                                                                                                                                                                                                                                                                                                                                                                                                                                                                                                                                                                                                                                                                                                                       |
| Max. profile length<br>in one piece | 300 cm                                                                                                                                                                                                                                                                                                                                                                                                                                                                                                                                                                                                                                                                                                                                                                                                                                                                                                                                                                                                                                                                                                                                                                                                                                                                                                                                                                                                                                                                                                                                                                                                                                                                                                                                                                                                                                                                                                                                                                                                                                                                                                                        |
| Max. weight in one piece            | 50 kg                                                                                                                                                                                                                                                                                                                                                                                                                                                                                                                                                                                                                                                                                                                                                                                                                                                                                                                                                                                                                                                                                                                                                                                                                                                                                                                                                                                                                                                                                                                                                                                                                                                                                                                                                                                                                                                                                                                                                                                                                                                                                                                         |
| Special shapes                      | Can be custom-made to your specifications (at an extra charge)                                                                                                                                                                                                                                                                                                                                                                                                                                                                                                                                                                                                                                                                                                                                                                                                                                                                                                                                                                                                                                                                                                                                                                                                                                                                                                                                                                                                                                                                                                                                                                                                                                                                                                                                                                                                                                                                                                                                                                                                                                                                |
| Mat division                        | Standard = as of a profile length of 300 cm or weight of 50 kg<br>Mat divisions into a profile length and weight according to customer requirements are possible                                                                                                                                                                                                                                                                                                                                                                                                                                                                                                                                                                                                                                                                                                                                                                                                                                                                                                                                                                                                                                                                                                                                                                                                                                                                                                                                                                                                                                                                                                                                                                                                                                                                                                                                                                                                                                                                                                                                                              |
| Mat connectors                      | High-quality connecting elements made of V2A are mounted in the factory in the case of multiple-part material and the factory in the case of multiple-part material and the factory in the case of multiple-part material and the factory in the case of multiple-part material and the factory in the case of multiple-part material and the factory in the case of multiple-part material and the factory in the case of multiple-part material and the factory in the case of multiple-part material and the factory in the case of multiple-part material and the factory in the case of multiple-part material and the factory in the case of multiple-part material and the factory in the case of multiple-part material and the factory in the case of multiple-part material and the factory in the case of multiple-part material and the factory in the case of multiple-part material and the factory in the case of multiple-part material and the factory in the case of multiple-part material and the factory in the case of multiple-part material and the factory in the case of multiple-part material and the factory in the case of multiple-part material and the factory in the case of multiple-part material and the factory in the case of multiple-part material and the factory in the case of multiple-part material and the factory in the case of multiple-part material and the factory in the case of multiple-part material and the factory in the case of multiple-part material and the factory in the case of multiple-part material and the factory in the case of multiple-part material and the factory in the case of multiple-part material and the factory in the case of multiple-part material and the factory in the case of multiple-part material and the factory in the case of multiple-part material and the factory in the case of multiple-part material and the factory in the case of multiple-part material and the factory in the case of multiple-part material and the factory in the case of multiple-part material and the factory in the factory in the case of |