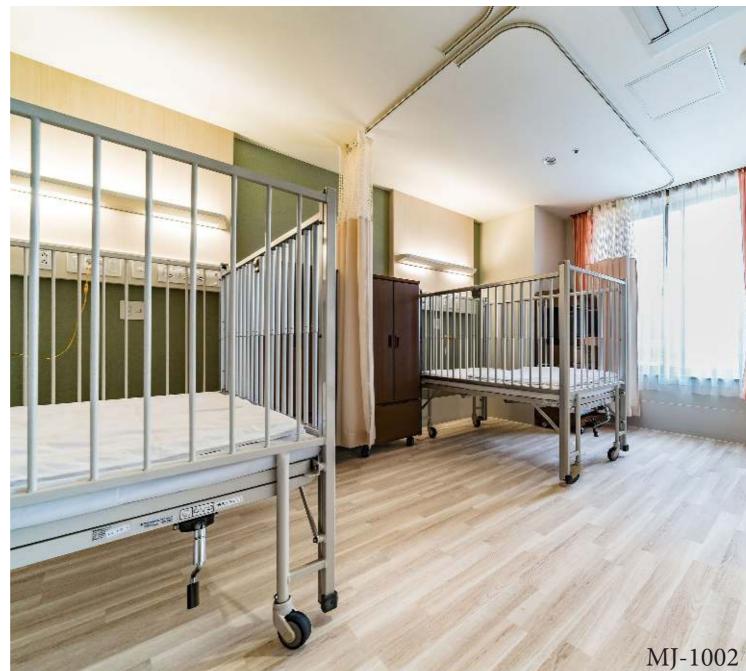

This system reduces impact force more than normal carpeting!

Tasklay system can be installed with Majesta for use in non-allergenic baby care facility.

## AC Floor + Tasklay System

Maximum impact reduction of more than 40% can be achieved with our Tasklay system and AC floor.

This combination usually done for high fall risk potential area such as elderly bedroom, physiotherapy clinic, and ballet room.