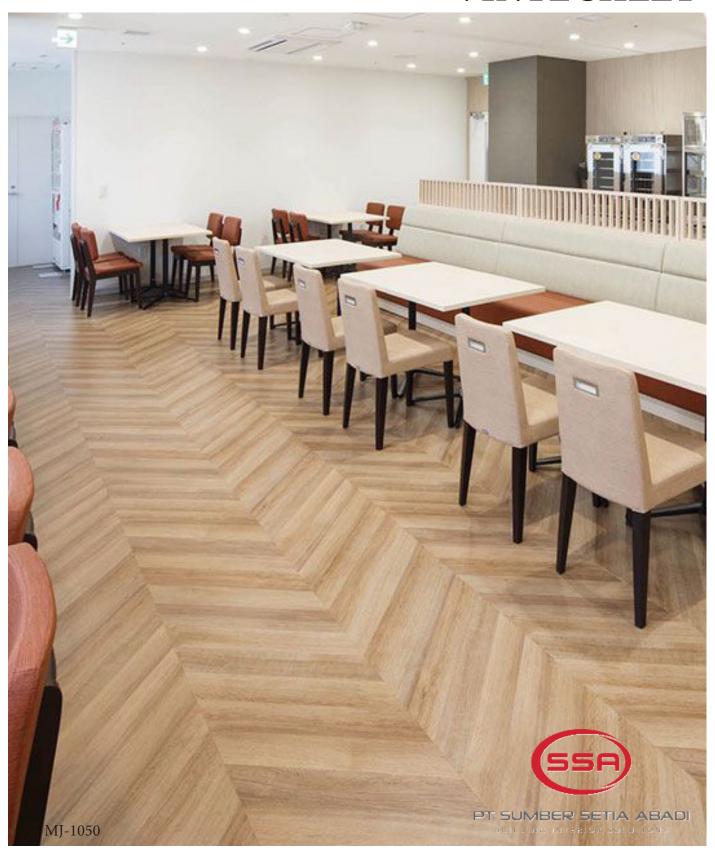

#### **Texture**

Highly realistic pattern embossing. Suitable to any room that requires easy cleaning and beautiful interior.

You will find it very difficult to distinguish Majesta with actual wooden flooring.

Even up dose.

Allows you to express difficult tiling that would be wasteful when made with actual wooden plank.

(E): +62 811 1089 908 (Interior Division) (C): @tajima.indonesia

Printing Technology
All Majesta series are made with cutting edge Japanese printing technology. Highest possible detail for absolute realism.