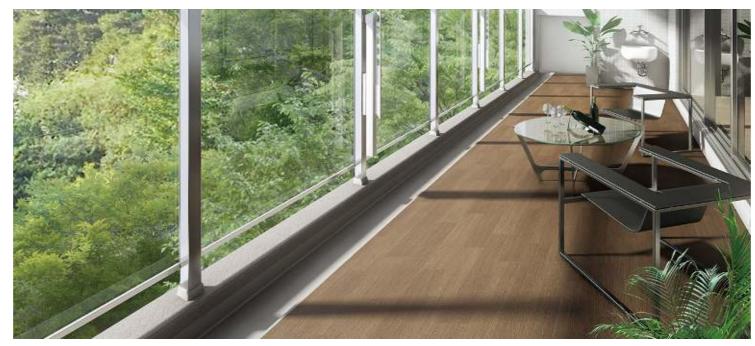

## Viewgista Outdoor Flooring

Indonesia's one and only vinyl flooring that can be installed outdoor.

#### Weather Resistant

Viewgista is resistant to weathering, UV rays & dimensionally stable under extreme temperature changes.

#### **Highly Functional Flooring**

Viewgista fulfill all function needed for outdoor flooring. It is anti-slip, fire retardant, chemical & mold resistant.

#### Water Proofing

Concrete surface with Viewgista installed are water impervious. Thus, minimizing the risk building foundation getting corroded.

Viewgista Multi Softwood

Viewgista Multi Marble

Viewgista Multi Hardwood