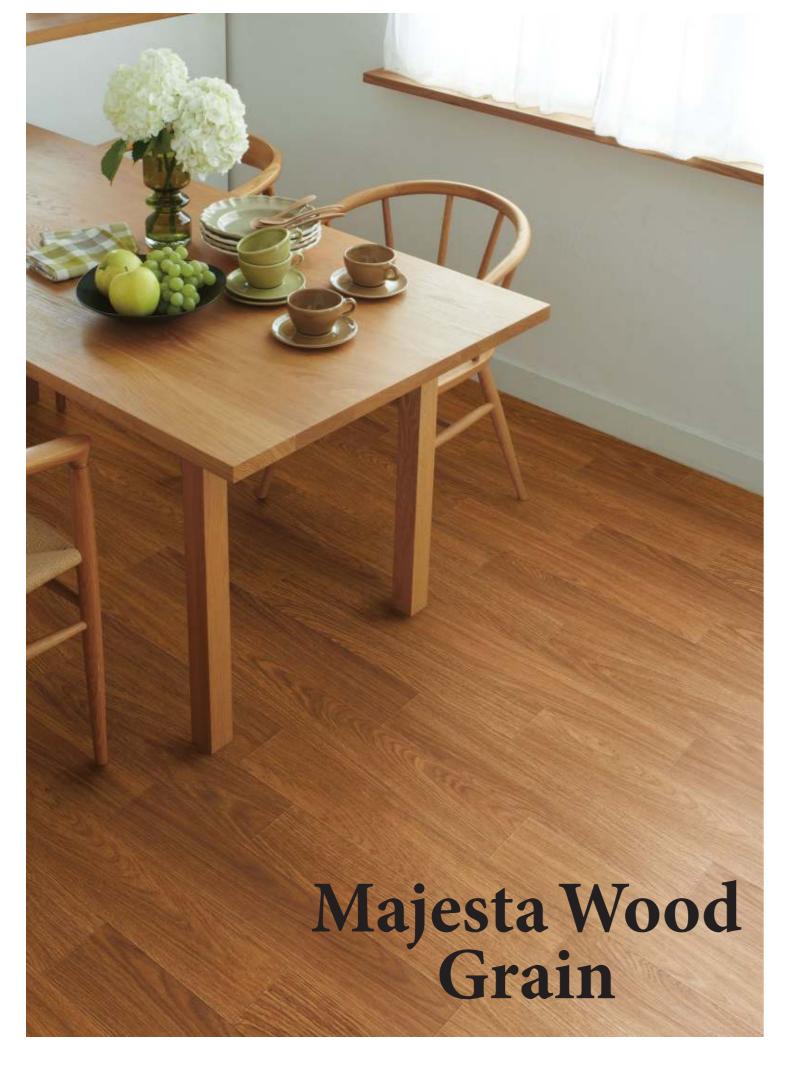

#### **Texture**

Highly realistic pattern embossing. Suitable to any room that requires easy cleaning and beautiful interior.

You will find it very difficult to distinguish Majesta with actual wooden flooring.