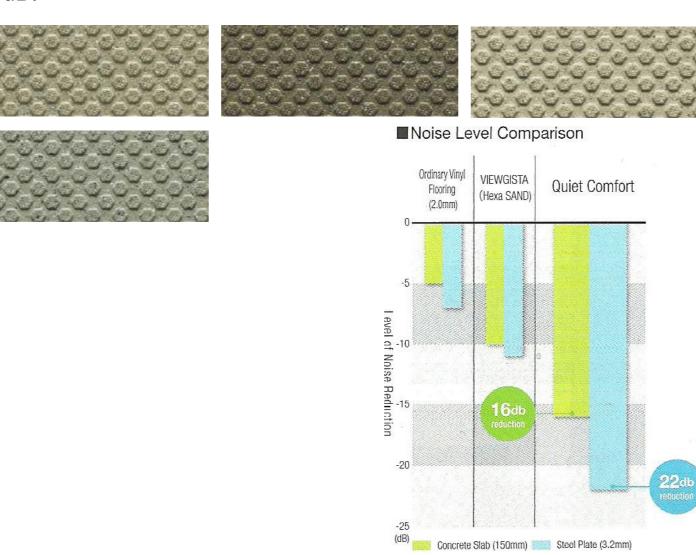

Viewgista Plus Careful Walk
Low hexagonal embossing pattern that allow smooth walking and

antislip surface.

Suitable for people who are having difficulties lifting their legs.

Viewgista Plus Quiet Walk
Reduce noise level caused by footstep or heavy luggage by more than 15 dB.