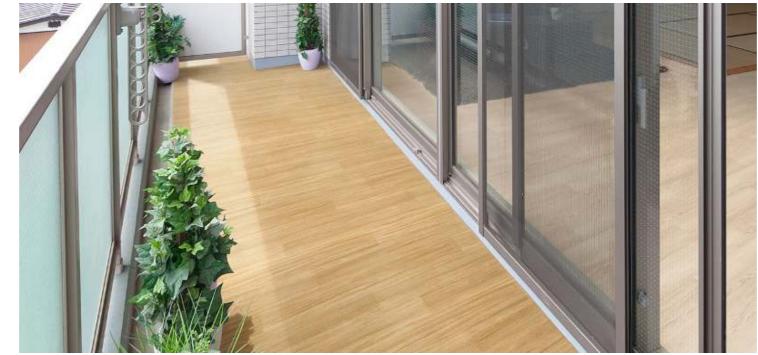

## Viewgista Outdoor Flooring

Indonesia's one and only vinyl flooring that can be installed outdoor.

#### Weather Resistant

Viewgista is resistant to weathering, UV rays & dimensionally stable under extreme temperature changes.

#### **Highly Functional Flooring**

Viewgista fulfill all function needed for outdoor flooring. It is anti-slip, fire retardant, chemical & mold resistant.

#### Water Proofing

Concrete surface with Viewgista installed are water impervious. Thus, minimizing the risk building foundation getting corroded.

Viewgista Multi Softwood

Viewgista Multi Marble

Viewgista Multi Hardwood