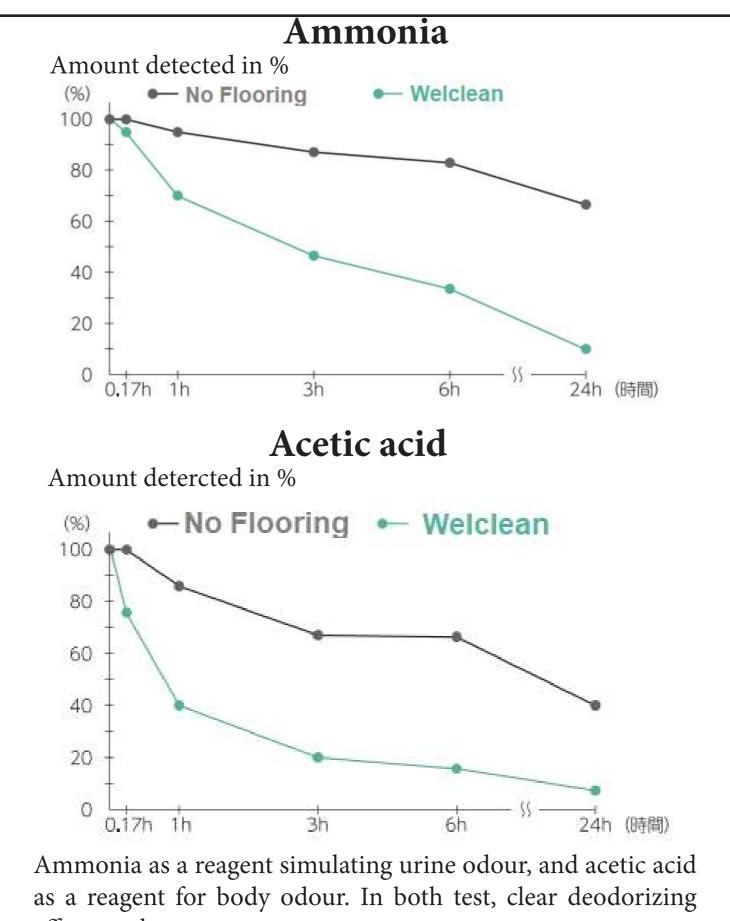

Deodorant Welclean maintain cleanliness and hygene better than any other flooring material. Here is how it works:

## **Mode of Action** Odour Molecule Low gloss Under layer antibacterial UV Coating **\* Deodorant Function of Welclean Urine Resistant Deodorant Welclean General Vinyl Sheet** Aside from removing odour, wear layer on deodorant Welclean is resistant againts urine stain

<sup>\*</sup>Test was conducted by: Japan Food Research Labolatories