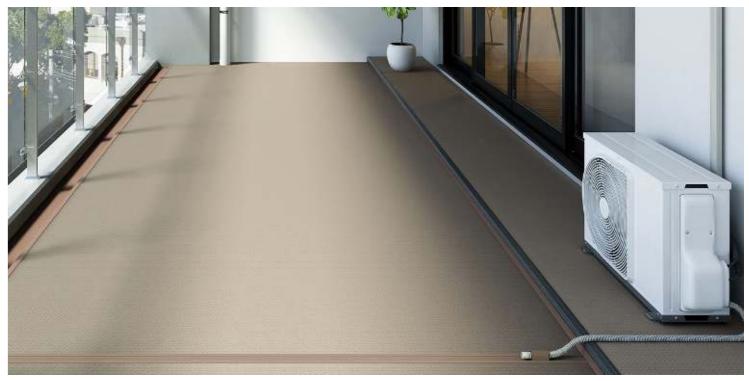

## Viewgista Outdoor Flooring

Indonesia's one and only vinyl flooring that can be installed outdoor.

#### Weather Resistant

Viewgista is resistant to weathering, UV rays & dimensionally stable under extreme temperature changes.

#### **Highly Functional Flooring**

Viewgista fulfill all function needed for outdoor flooring. It is anti-slip, fire retardant, chemical & mold resistant.

#### Water Proofing

Concrete surface with Viewgista installed are water impervious. Thus, minimizing the risk building foundation getting corroded.

Viewgista Multi Softwood

Viewgista Multi Marble

Viewgista Multi Hardwood