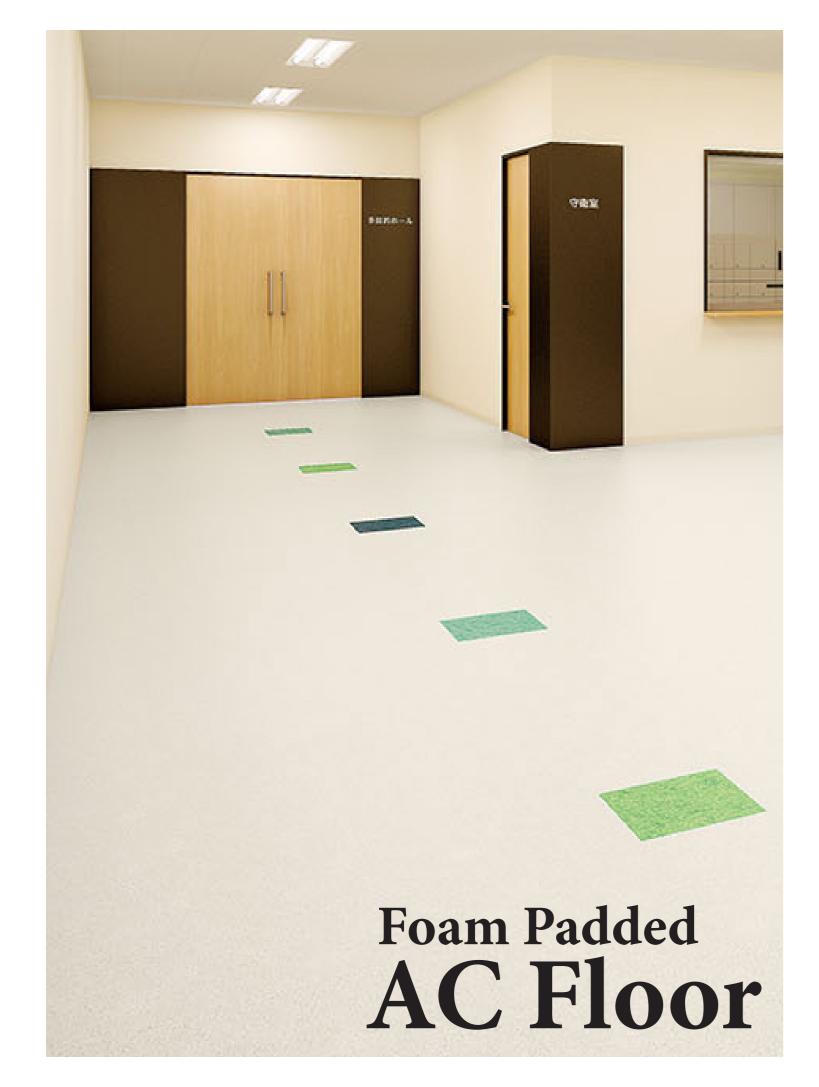

Optional foam backing for Viewgista, reduces walking noise and severity of fall injuries.

One of the first padded flooring introduced in 1977. Initial purpose of AC Floor is to reduce fall injuries in elderly care facilities & hospital.

AC floor is now accepted for use in kindergarten, dance studio, and gym. AC floor has 3 different thickness to accomodate different falling risk potential (2.8/3.5/6 mm).

On February 2021 antiviral function is added to provide better care to the elderly and children.