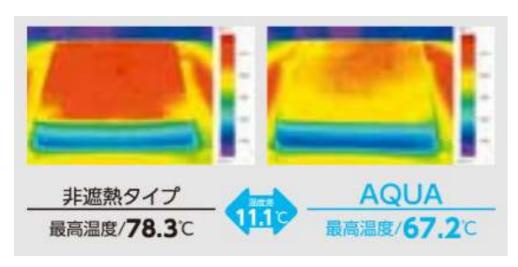

### Viewgista Aqua

Bright colored flooring to create clear distinction between wet and dry area of the pool.

Embossing on Viewgista Aqua has more grip compared to other Viewgista. This is to provide feeling of security and maximum antislip performance.

Viewgista Aqua comes with Heatshield function, surface temperature will not change much even on a hot sunny day.

Ordinary Viewgista on the left and Viewgista Aqua on the right.

\*Infrared reflectance tested based on JIS K 5602 method.