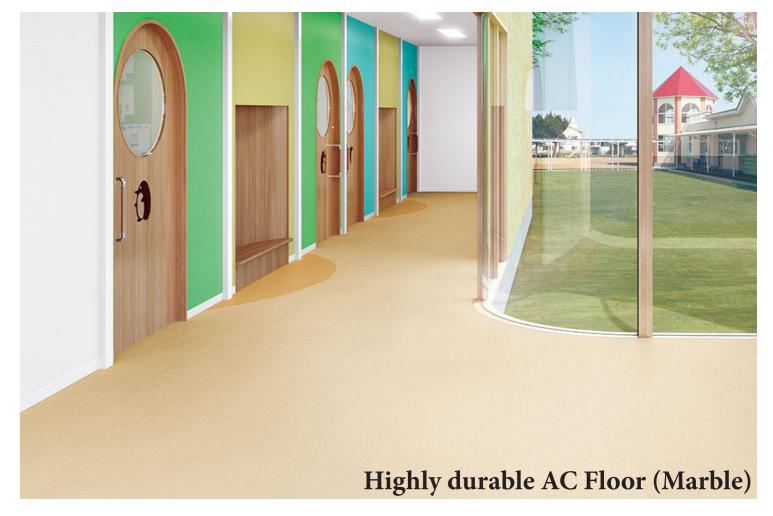

Optional foam backing for Viewgista, reduces walking noise and severity of fall injuries.

One of the first padded flooring introduced in 1977. Initial purpose of AC Floor is to reduce fall injuries in elderly care facilities & hospital.

AC floor is now accepted for use in kindergarten, dance studio, and gym. AC floor has 3 different thickness to accomodate different falling risk potential (2.8/3.5/6 mm).

On February 2021 antiviral function is added to provide better care to the elderly and children.