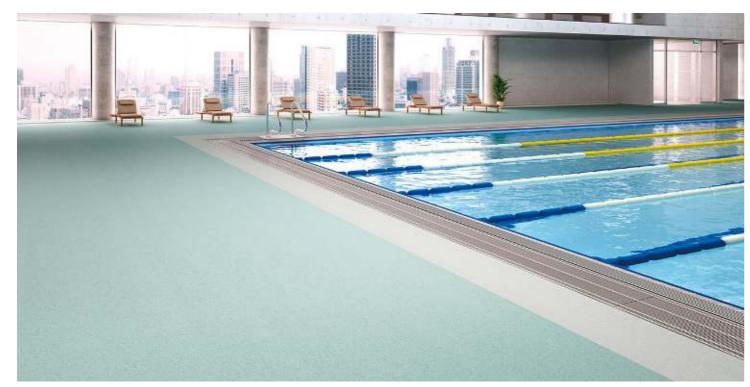

### Viewgista Aqua

Bright colored flooring to create clear distinction between wet and dry area of the pool.

Embossing on Viewgista Aqua has more grip compared to other Viewgista. This is to provide feeling of security and maximum antislip performance.

Viewgista Aqua comes with Heatshield function, surface temperature will not change much even on a hot sunny day.

Ordinary Viewgista on the left and Viewgista Aqua on the right.

\*Infrared reflectance tested based on JIS K 5602 method.