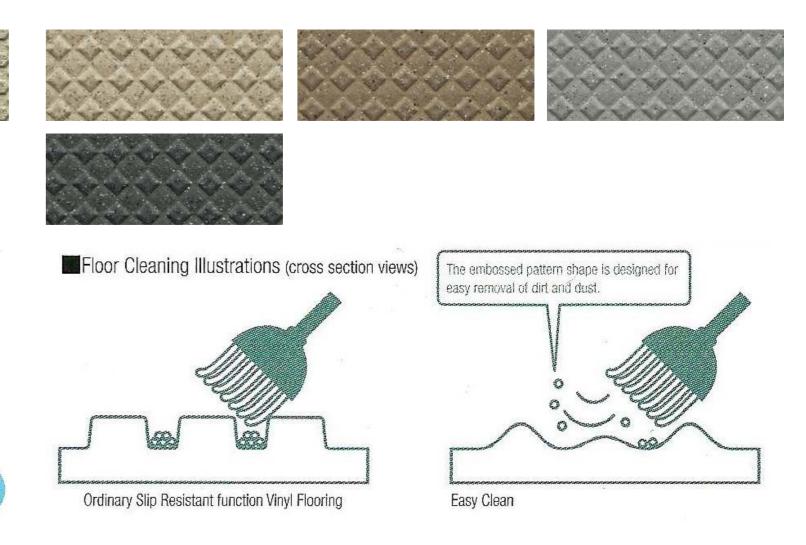

xtreme temperature changes.

#### **Highly Functional Flooring**

Viewgista fulfill all function needed for outdoor flooring. It is anti-slip, fire retardant, chemical & mold resistant.

#### Water Proofing

Concrete surface with Viewgista installed are water impervious. Thus, minimizing the risk building foundation getting corroded.



Viewgista Multi Softwood





Viewgista Multi Marble





Viewgista Multi Hardwood







Viewgista Plus Careful Walk
Low hexagonal embossing pattern that allow smooth walking and

antislip surface.



Suitable for people who are having difficulties lifting their legs.





Viewgista Plus Quiet Walk
Reduce noise level caused by footstep or heavy luggage by more than 15 dB.





Viewgista Plus Easy Clean
Featuring unique embossing with easy clean function.







### Viewgista Aqua

Bright colored flooring to create clear distinction between wet and dry area of the pool.

Embossing on Viewgista Aqua has more grip compared to other Viewgista. This is to provide feeling of security and maximum antislip performance.

Viewgista Aqua comes with Heatshield function, surface temperature will not change much even on a hot sunny day.



Ordinary Viewgista on the left and Viewgista Aqua on the right.

\*Infrared reflectance tested based on JIS K 5602 method.



Optional foam backing for Viewgista, reduces walking noise and severity of fall injuries.





One of the first padded flooring introduced in 1977. Initial purpose of AC Floor is to reduce fall injuries in elderly care facilities & hospital.

AC floor is now accepted for use in kindergarten, dan