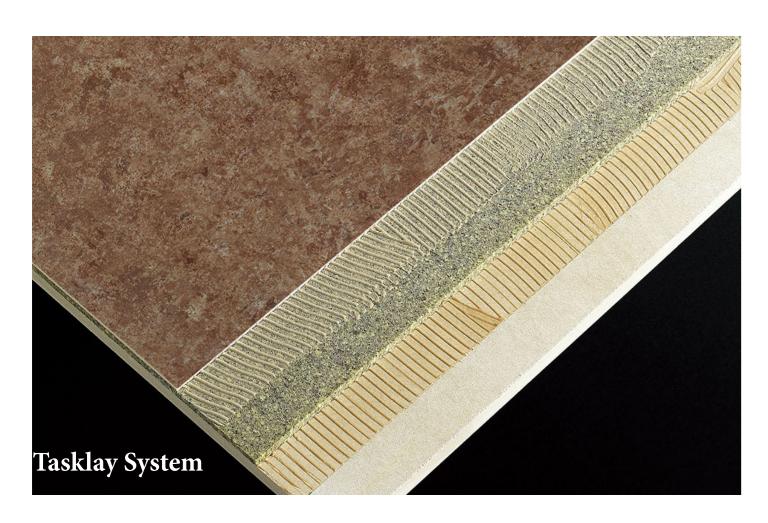

# Safety Feature (Tasklay System)

Vinyl sheet from Tajima can be installed with impact absorbing foam to reduce severity of fall injury.

Comes with different thickness and materials. Tasklay System with ordinary vinyl sheet can provide 20 – 35% impact reduction.

This system reduces impact force more than normal carpeting!

Tasklay system can be installed with Majesta for use in non-allergenic baby care facility.