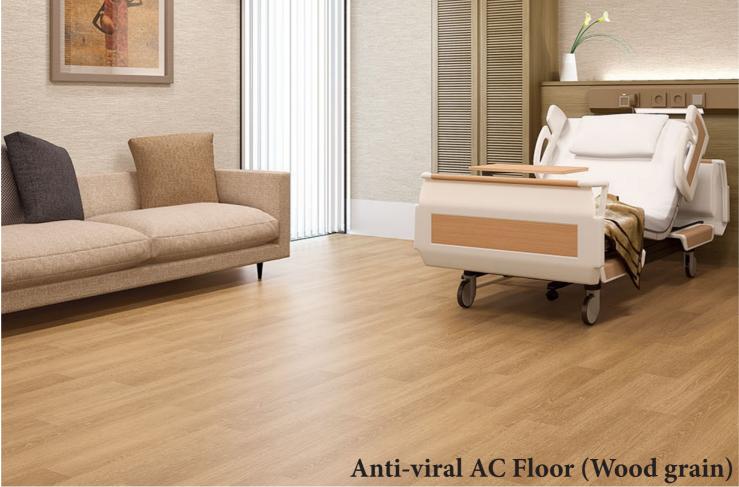

AC floor is now accepted for use in kindergarten, dance studio, and gym. AC floor has 3 different thickness to accomodate different falling risk potential (2.8/3.5/6 mm).

On February 2021 antiviral function is added to provide better care to the elderly and children.