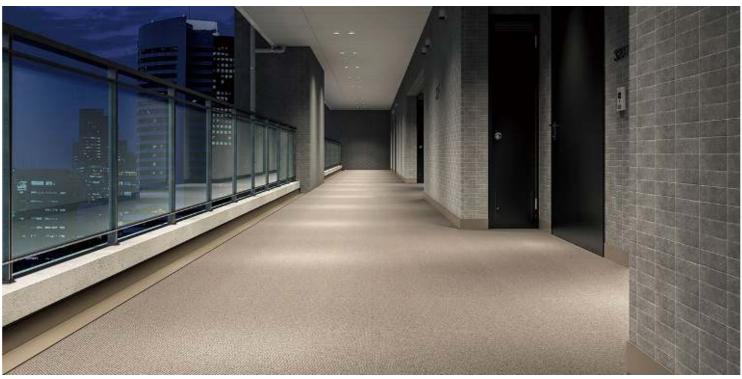

## Viewgista Outdoor Flooring

Indonesia's one and only vinyl flooring that can be installed outdoor.

#### Weather Resistant

Viewgista is resistant to weathering, UV rays & dimensionally stable under extreme temperature changes.

#### **Highly Functional Flooring**

Viewgista fulfill all function needed for outdoor flooring. It is anti-slip, fire retardant, chemical & mold resistant.

#### Water Proofing

Concrete surface with Viewgista installed are water impervious. Thus, minimizing the risk building foundation getting corroded.

Viewgista Multi Softwood

Viewgista Multi Marble

Viewgista Multi Hardwood