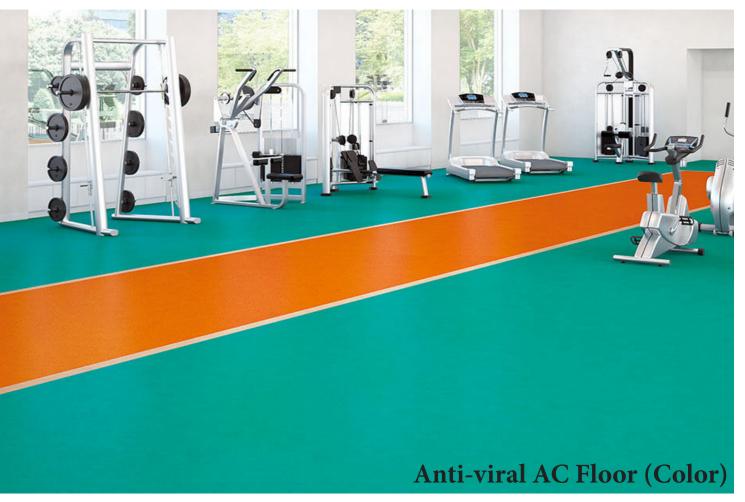

AC floor is now accepted for use in kindergarten, dance studio, and gym. AC floor has 3 different thickness to accomodate different falling risk potential (2.8/3.5/6 mm).

On February 2021 antiviral function is added to provide better care to the elderly and children.